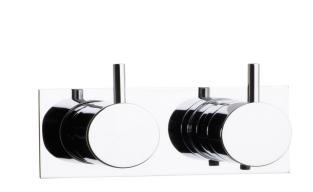

## 5202

3/4" thermostatic mixer.5202UP = Thermostatic mixer 5200V.5202AP = Handle NR51, handle NR52, two-hole plate 153 x 60 mm 5002.