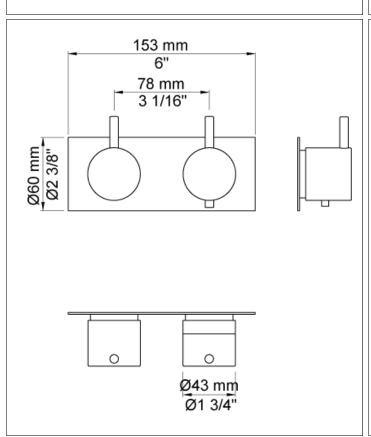

## 5202

3/4" thermostatic mixer.5202UP = Thermostatic mixer 5200V.5202AP = Handle NR51, handle NR52, two-hole plate 153 x 60 mm 5002.