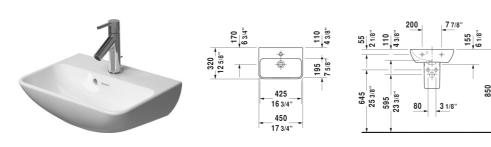

## **Handrinse basin** # 071945..00 / 071945..10

|< 17 3/4" Inch >|

| Handrinse basin                                                                                                         | Dimension              | Weight                 | Order number |
|-------------------------------------------------------------------------------------------------------------------------|------------------------|------------------------|--------------|
| with overflow, with tap platform, fixings included, 17 3/4"                                                             | Inch                   |                        |              |
| Colors                                                                                                                  |                        |                        |              |
| 00 White                                                                                                                |                        |                        |              |
| Variant                                                                                                                 |                        |                        |              |
| with tap platform, fixings included, with overflow                                                                      | 17 3/4" x 12 5/8" Inch | 21.6 lb                | 07194500     |
| • fixings included, with overflow, with tap platform                                                                    | 17 3/4" x 12 5/8" Inch | 21.6 lb                | 07194510     |
| Sanitary ceramics with the special WonderGliss surface for come. When ordering WonderGliss please add a "1" as eleventh |                        | ctive-looking for a lo | ng time      |
|                                                                                                                         | 6 1/2" x 9" Inch       | 11.2 lb                |              |

All drawings contain the necessary measurements which are subject to standard tolerances. They are stated in inch & mm and are non-binding. Exact measurements, in particular for customized installation scenarios, can only be taken from the finished ceramic piece.