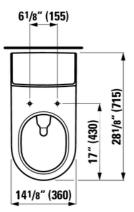

## Dimensions

| Length: | 28 2/16 inch  |
|---------|---------------|
| Width:  | 14 6/16 inch  |
| Height: | 28 12/16 inch |

Options

251 with certification mark "cUPC", with ASME Label 105.6 Lb

Mounting accessories included

#### Technical drawings