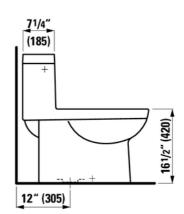

## Dimensions

| Length: | 28 2/16 inch  |
|---------|---------------|
| Width:  | 14 6/16 inch  |
| Height: | 28 12/16 inch |

Options

251 with certification mark "cUPC", with ASME Label 105.6 Lb

Mounting accessories included

#### Technical drawings