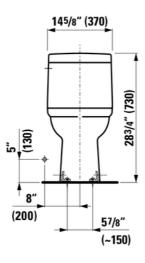

## Dimensions

| Length: | 28 2/16 inch  |
|---------|---------------|
| Width:  | 14 6/16 inch  |
| Height: | 28 12/16 inch |

Options

251 with certification mark "cUPC", with ASME Label 105.6 Lb

Mounting accessories included

#### Technical drawings