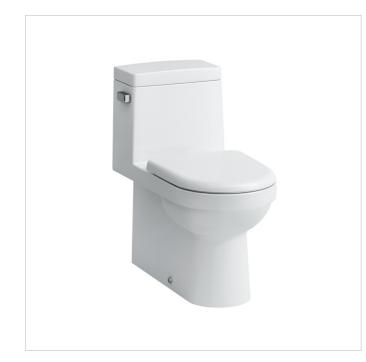

## 823953

One-piece water closet, siphonic action, Dual-Flush, including seat and cover plate, removable, with slow lowering system

#### Related produc

terSen

896958 Seat with cover

Colours and finishes

000 White

pecification text

One-piece Water Closet LAUFEN PRO Vitreous china Meets or exceeds the following: ASMEA 112.19.2 cUPC/IAPMO listed Siphon action 1.28 gpf, 4.8 lpf Features: Rough-in vertical 12" (305 mm), concealed trap, concealed fixing, closed water rim, fully glazed trapway, vacuum checked,(left hand chrome lever) Seat with cover included (European style), Soft lowering system Limited 5 year waranty