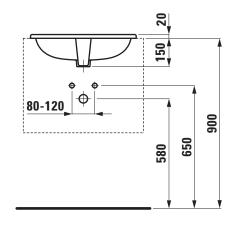

## **Drop in basin** 81896.3

| TECHNICAL DATA        |                                                  |
|-----------------------|--------------------------------------------------|
| Order no.             | 81896.3                                          |
| Dimensions            | 560 x 440 mm                                     |
| Specification         | Charge 104 – 1 centre tap hole                   |
| Special specification | Charge 108 – 3 tap holes                         |
|                       | Charge 109 – without tap hole                    |
|                       | Charge 111 - 1 centre tap hole, without overflow |
|                       | Charge 112 - without tap holes, without overflow |
|                       | Charge 136 – 3 tap holes, distance 8 inches      |
|                       | Charge 158 – 3 tap holes, without overflow       |
| Weight                | 9,0 kg                                           |
| Mounting acc. incl.   | Template, order no. 89996.7                      |
| Mounting acc. excl.   | Silicon caoutchouc                               |
|                       | Siphon D40 chrome, order no. 89397.9             |
| Colours               | see colour table                                 |

3 tap holes, without tap holes, 1 tap hole without overflow, without tap holes and overflow, 3 tap holes distance 8 inches, 3 tap holes, without overflow, bathtubs, furniture

Order no. 81896.3

TECHNICAL DRAWINGS / S 1 : 20