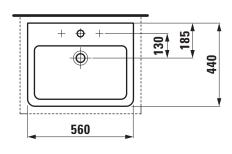

## **Drop in basin** 81896.3

| TECHNICAL DATA        |                                                  |
|-----------------------|--------------------------------------------------|
| Order no.             | 81896.3                                          |
| Dimensions            | 560 x 440 mm                                     |
| Specification         | Charge 104 – 1 centre tap hole                   |
| Special specification | Charge 108 – 3 tap holes                         |
|                       | Charge 109 – without tap hole                    |
|                       | Charge 111 - 1 centre tap hole, without overflow |
|                       | Charge 112 - without tap holes, without overflow |
|                       | Charge 136 – 3 tap holes, distance 8 inches      |
|                       | Charge 158 – 3 tap holes, without overflow       |
| Weight                | 9,0 kg                                           |
| Mounting acc. incl.   | Template, order no. 89996.7                      |
| Mounting acc. excl.   | Silicon caoutchouc                               |
|                       | Siphon D40 chrome, order no. 89397.9             |
| Colours               | see colour table                                 |

## SPECIFICATION TEXT

Drop in basin LAUFEN PRO S, sanitary ceramic

dimensions 560 x 440 mm, angular

1 centre tap hole, overflow in front

Special feature: overflow channel glazed

Further options / accessories: Surface refinement LCC (only white),

3 tap holes, without tap holes, 1 tap hole without overflow, without tap holes and overflow, 3 tap holes distance 8 inches, 3 tap holes, without overflow, bathtubs, furniture

Order no. 81896.3

TECHNICAL DRAWINGS / S 1 : 20