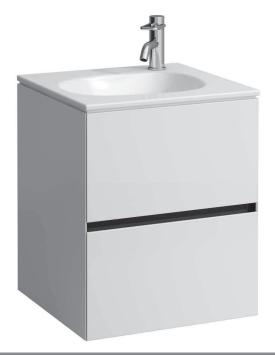

## **SET PALOMBA COLLECTION**

**Countertop basin** 81780.1

| TECHNICAL DATA        |                                                 |
|-----------------------|-------------------------------------------------|
| Order no.             | 81780.1                                         |
| Certified to          | EN 31                                           |
| Dimensions            | 500 x 440 mm                                    |
| Specification         | Always to be fixed to the wall.                 |
|                       | In combination with vanity unit recommended     |
|                       | 40620.1 / 1 drawer, 40620.2 / 2 drawers         |
|                       | Charge 114 – 1 tap hole right, without overflow |
|                       | Charge 113 – 1 tap hole left, without overflow  |
| Special specification | Charge 112 - without tap hole, without overflow |
|                       | Charge 105 – 1 tap hole left                    |
|                       | Charge 106 – 1 tap hole right                   |
|                       | Charge 109 – without tap hole                   |
| Weight                | 10,0 kg                                         |
| Mounting acc. excl.   | valve without overflow always open, with        |
|                       | ceramic valve cover plate, order no. 89818.4    |
|                       | Mounting set M10 x 140 mm, order no. 89988.2    |
| Colours               | see colour table                                |

## SPECIFICATION TEXT

Countertop basin Laufen-PALOMBA COLLECTION, sanitary ceramic EN 31

dimensions 500 x 440 mm, angular

1 tap hole, without overflow

Special feature: overflow channel glazed

For furniture: 40620.1 vanity unit 500 with one drawer, 40620.2 vanity unit 500 with two drawers (for different options and colours see furniture section)