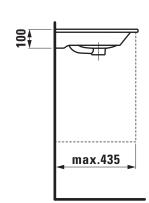

## **SET PALOMBA COLLECTION**

**Countertop basin** 81780.1

| TECHNICAL DATA        |                                                 |
|-----------------------|-------------------------------------------------|
| Order no.             | 81780.1                                         |
| Certified to          | EN 31                                           |
| Dimensions            | 500 x 440 mm                                    |
| Specification         | Always to be fixed to the wall.                 |
|                       | In combination with vanity unit recommended     |
|                       | 40620.1 / 1 drawer, 40620.2 / 2 drawers         |
|                       | Charge 114 – 1 tap hole right, without overflow |
|                       | Charge 113 – 1 tap hole left, without overflow  |
| Special specification | Charge 112 - without tap hole, without overflow |
|                       | Charge 105 – 1 tap hole left                    |
|                       | Charge 106 – 1 tap hole right                   |
|                       | Charge 109 – without tap hole                   |
| Weight                | 10,0 kg                                         |
| Mounting acc. excl.   | valve without overflow always open, with        |
|                       | ceramic valve cover plate, order no. 89818.4    |
|                       | Mounting set M10 x 140 mm, order no. 89988.2    |
| Colours               | see colour table                                |

## SPECIFICATION TEXT

Countertop basin Laufen-PALOMBA COLLECTION, sanitary ceramic EN 31

dimensions 500 x 440 mm, angular

1 tap hole, without overflow

Special feature: overflow channel glazed

For furniture: 40620.1 vanity unit 500 with one drawer, 40620.2 vanity unit 500 with two drawers (for different options and colours see furniture section)

## TECHNICAL DRAWINGS / S 1 : 20