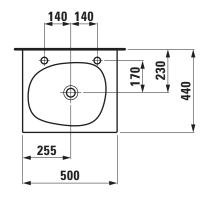

## **SET PALOMBA COLLECTION**

**Countertop basin** 81780.1

| TECHNICAL DATA        |                                                 |
|-----------------------|-------------------------------------------------|
| Order no.             | 81780.1                                         |
| Certified to          | EN 31                                           |
| Dimensions            | 500 x 440 mm                                    |
| Specification         | Always to be fixed to the wall.                 |
|                       | In combination with vanity unit recommended     |
|                       | 40620.1 / 1 drawer, 40620.2 / 2 drawers         |
|                       | Charge 114 – 1 tap hole right, without overflow |
|                       | Charge 113 – 1 tap hole left, without overflow  |
| Special specification | Charge 112 - without tap hole, without overflow |
|                       | Charge 105 – 1 tap hole left                    |
|                       | Charge 106 – 1 tap hole right                   |
|                       | Charge 109 – without tap hole                   |
| Weight                | 10,0 kg                                         |
| Mounting acc. excl.   | valve without overflow always open, with        |
|                       | ceramic valve cover plate, order no. 89818.4    |
|                       | Mounting set M10 x 140 mm, order no. 89988.2    |
| Colours               | see colour table                                |

## SPECIFICATION TEXT

Countertop basin Laufen-PALOMBA COLLECTION, sanitary ceramic EN 31

dimensions 500 x 440 mm, angular

1 tap hole, without overflow

Special feature: overflow channel glazed

For furniture: 40620.1 vanity unit 500 with one drawer, 40620.2 vanity unit 500 with two drawers (for different options and colours see furniture section)

## TECHNICAL DRAWINGS / S 1 : 20