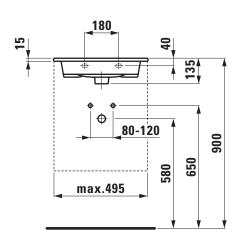

## **SET PALOMBA COLLECTION**

**Countertop basin** 81780.1

| TECHNICAL DATA        |                                                 |
|-----------------------|-------------------------------------------------|
| Order no.             | 81780.1                                         |
| Certified to          | EN 31                                           |
| Dimensions            | 500 x 440 mm                                    |
| Specification         | Always to be fixed to the wall.                 |
|                       | In combination with vanity unit recommended     |
|                       | 40620.1 / 1 drawer, 40620.2 / 2 drawers         |
|                       | Charge 114 – 1 tap hole right, without overflow |
|                       | Charge 113 – 1 tap hole left, without overflow  |
| Special specification | Charge 112 - without tap hole, without overflow |
|                       | Charge 105 – 1 tap hole left                    |
|                       | Charge 106 – 1 tap hole right                   |
|                       | Charge 109 – without tap hole                   |
| Weight                | 10,0 kg                                         |
| Mounting acc. excl.   | valve without overflow always open, with        |
|                       | ceramic valve cover plate, order no. 89818.4    |
|                       | Mounting set M10 x 140 mm, order no. 89988.2    |
| Colours               | see colour table                                |

## SPECIFICATION TEXT

Countertop basin Laufen-PALOMBA COLLECTION, sanitary ceramic EN 31

dimensions 500 x 440 mm, angular

1 tap hole, without overflow

Special feature: overflow channel glazed

For furniture: 40620.1 vanity unit 500 with one drawer, 40620.2 vanity unit 500 with two drawers (for different options and colours see furniture section)

## TECHNICAL DRAWINGS / S 1 : 20