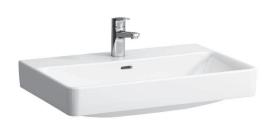

## Washbasin undersurface ground 8**1696.7**

| Order no.             | 81696.7                                          | Weight                        | 19,0 |
|-----------------------|--------------------------------------------------|-------------------------------|------|
| Certified to          | EN 31                                            | Mounting acc. incl.           | Tem  |
| Dimensions            | 700 x 465 mm                                     |                               | Fixi |
| Inside dimensions     |                                                  | Mounting acc. excl.           | Μοι  |
| of the basin          | 680 x 310 mm                                     |                               | orde |
| Specification         | Always to be fixed to the wall.                  | Colours                       | see  |
|                       | Charge 104 – 1 centre tap hole                   | SPECIFICATION TEXT            |      |
| Special specification | Charge 108 – 3 tap holes                         | Washbasin undersurface gro    |      |
|                       | Charge 109 – without tap hole                    | EN 31, dimensions 700 x 46    |      |
|                       | Charge 111 - 1 centre tap hole, without overflow | 1 centre tap hole             |      |
|                       | Charge 112 - without tap holes, without overflow | Special feature: overflow ch  |      |
|                       | Charge 136 – 3 tap holes, distance 8 inches      | Further options / accessorie  |      |
|                       | Charge 142 - without tap hole, without overflow  | 3 tap holes, without tap hole |      |
|                       | and without open drain                           | holes and overflow, 3 tap ho  |      |
|                       | Charge 156 - 1 centre tap hole, without overflow | overflow and open drain, 1    |      |
|                       | and without open drain                           | 3 tap holes without overflow  |      |
|                       | Charge 158 – 3 tap holes, without overflow       | Order no. 81696.7             |      |