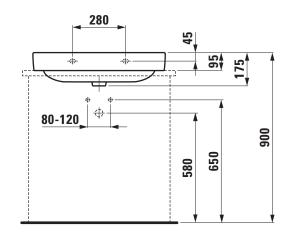

| Order no. 81696.7             |      |

| Weight              | 19,0 kg                       |
|---------------------|-------------------------------|
| Mounting acc. incl. | Template, order no. 89996.4   |
|                     | Fixing set, order no. 89194.0 |
| Mounting acc. excl. | Mounting set M10 x 140 mm,    |
|                     | order no. 89988.2             |
| Colours             | see colour table              |
|                     |                               |

ound LAUFEN PRO S, sanitary ceramic

165 mm, angular

channel glazed

ies: Surface refinement LCC (only white), oles, 1 tap hole without overflow, without tap noles distance 8 inches, without tap holes/ tap hole/without overflow and open drain, w, bathtubs, furniture

## TECHNICAL DRAWINGS / S 1 : 20







LAUFEN