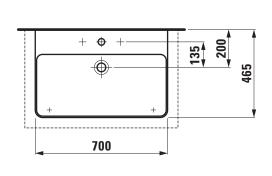

## Washbasin undersurface ground 8**1696.7**

| Order no.             | 81696.7                                          | Weight                        | 19,0 |
|-----------------------|--------------------------------------------------|-------------------------------|------|
| Certified to          | EN 31                                            | Mounting acc. incl.           | Tem  |
| Dimensions            | 700 x 465 mm                                     |                               | Fixi |
| Inside dimensions     |                                                  | Mounting acc. excl.           | Μοι  |
| of the basin          | 680 x 310 mm                                     |                               | orde |
| Specification         | Always to be fixed to the wall.                  | Colours                       | see  |
|                       | Charge 104 – 1 centre tap hole                   | SPECIFICATION TEXT            |      |
| Special specification | Charge 108 – 3 tap holes                         | Washbasin undersurface gro    |      |
|                       | Charge 109 – without tap hole                    | EN 31, dimensions 700 x 46    |      |
|                       | Charge 111 - 1 centre tap hole, without overflow | 1 centre tap hole             |      |
|                       | Charge 112 - without tap holes, without overflow | Special feature: overflow ch  |      |
|                       | Charge 136 – 3 tap holes, distance 8 inches      | Further options / accessorie  |      |
|                       | Charge 142 - without tap hole, without overflow  | 3 tap holes, without tap hole |      |
|                       | and without open drain                           | holes and overflow, 3 tap ho  |      |
|                       | Charge 156 - 1 centre tap hole, without overflow | overflow and open drain, 1    |      |
|                       | and without open drain                           | 3 tap holes without overflow  |      |
|                       | Charge 158 – 3 tap holes, without overflow       | Order no. 81696.7             |      |

## TECHNICAL DRAWINGS / S 1 : 20

LAUFEN