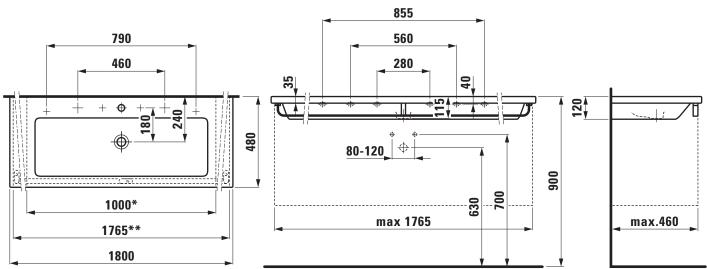

## TECHNICAL DRAWINGS / S 1 : 20

<sup>\* =</sup> minimum measure for cutting / \*\* = minimum measure for cutting with towel rail