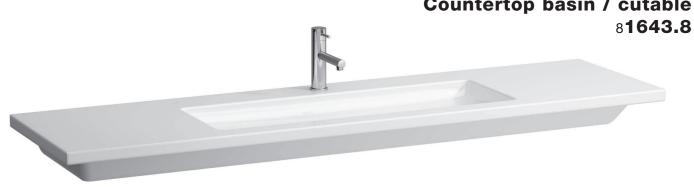

## Countertop basin / cutable

| TECHNICAL DATA        |                                                      |
|-----------------------|------------------------------------------------------|
| Order no.             | 81643.8                                              |
| Certified to          | EN 14688                                             |
| Dimensions            | 1800 x 480 mm                                        |
| Inside dimensions     |                                                      |
| of the basin          | 900 x 295 mm                                         |
| Specification         | Always to be fixed to the wall.                      |
|                       | Cutable to 1000 mm, with towel rail to 1765 mm       |
|                       | Charge 104 - 1 centre tap hole, with overflow        |
| Special specification | Charge 111 – 1 centre tap hole, without overflow     |
|                       | Charge 107 - 2 tap holes, with overflow              |
|                       | Charge 115 – 2 tap holes, without overflow           |
|                       | Charge 108 – 3 tap holes, with overflow              |
|                       | Charge 136 - 3 tap holes, distance 8 inches,         |
|                       | with overflow                                        |
|                       | Charge 158 – 3 tap holes, without overflow           |
|                       | Charge 109 - without tap holes, with overflow        |
|                       | Charge 112 – without tap holes, without overflow     |
|                       | 1 centre tap hole, 1 hole left for soap dispenser    |
|                       | Charge 804 – with overflow                           |
|                       | Charge 816 – without overflow                        |
|                       | 1 centre tap hole, 1 hole right for soap dispenser   |
|                       | Charge 805 – with overflow                           |
|                       | Charge 817 – without overflow                        |
|                       | 1 centre tap hole, 1 hole right for electronic valve |
|                       | unit to control the temperatur of the water and      |
|                       | the flow rate                                        |
|                       | Charge 814 – with overflow                           |
|                       | Charge 815 – without overflow                        |

## SPECIFICATION TEXT

Cutable countertop basin Laufen-LIVING SQUARE, sanitary ceramic EN 14688, dimensions 1800 x 480 mm, angular, 1 centre tap hole Special feature: overflow channel glazed, cutable to 1000 mm, with towel rail cutable to 1765 mm, integreated shelves