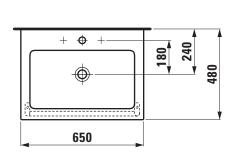

## Countertop basin 81643.1

| TECHNICAL DA          | TA                                               |
|-----------------------|--------------------------------------------------|
| Order no.             | 81643.1                                          |
| Certified to          | EN 31                                            |
| Dimensions            | 650 x 480 mm                                     |
| Inside dimensions     |                                                  |
| of the basin          | 480 x 295 mm                                     |
| Specification         | Always to be fixed to the wall.                  |
|                       | Charge 104 - 1 centre tap hole, with overflow    |
| Special specification | Charge 108 – 3 tap holes, with overflow          |
|                       | Charge 109 - without tap holes, , with overflow  |
|                       | Charge 111 – 1 centre tap hole, without overflow |
|                       | Charge 112 - without tap holes, without overflow |
|                       | Charge 136 – 3 tap holes, distance 8 inches      |
|                       | Charge 158 – 3 tap holes, without overflow       |
| Weight                | 16,0 kg                                          |
| Accessories excl.     | Towel rail, order no. 38143.2                    |
| Mounting acc. excl.   | Mounting set M10 x 140 mm, order no. 89988.2     |
| Colours               | see colour table                                 |

## TECHNICAL DRAWINGS / S 1 : 20

LAUFEN