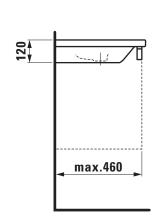

## Countertop basin 81643.1

| TECHNICAL DA          | TA                                               |
|-----------------------|--------------------------------------------------|
| Order no.             | 81643.1                                          |
| Certified to          | EN 31                                            |
| Dimensions            | 650 x 480 mm                                     |
| Inside dimensions     |                                                  |
| of the basin          | 480 x 295 mm                                     |
| Specification         | Always to be fixed to the wall.                  |
|                       | Charge 104 - 1 centre tap hole, with overflow    |
| Special specification | Charge 108 – 3 tap holes, with overflow          |
|                       | Charge 109 - without tap holes, , with overflow  |
|                       | Charge 111 – 1 centre tap hole, without overflow |
|                       | Charge 112 - without tap holes, without overflow |
|                       | Charge 136 – 3 tap holes, distance 8 inches      |
|                       | Charge 158 – 3 tap holes, without overflow       |
| Weight                | 16,0 kg                                          |
| Accessories excl.     | Towel rail, order no. 38143.2                    |
| Mounting acc. excl.   | Mounting set M10 x 140 mm, order no. 89988.2     |
| Colours               | see colour table                                 |

## TECHNICAL DRAWINGS / S 1 : 20

LAUFEN