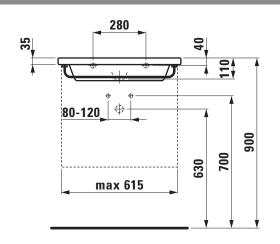

## Countertop basin 81643.1

| TECHNICAL DA          | TA                                               |
|-----------------------|--------------------------------------------------|
| Order no.             | 81643.1                                          |
| Certified to          | EN 31                                            |
| Dimensions            | 650 x 480 mm                                     |
| Inside dimensions     |                                                  |
| of the basin          | 480 x 295 mm                                     |
| Specification         | Always to be fixed to the wall.                  |
|                       | Charge 104 - 1 centre tap hole, with overflow    |
| Special specification | Charge 108 – 3 tap holes, with overflow          |
|                       | Charge 109 - without tap holes, , with overflow  |
|                       | Charge 111 – 1 centre tap hole, without overflow |
|                       | Charge 112 - without tap holes, without overflow |
|                       | Charge 136 – 3 tap holes, distance 8 inches      |
|                       | Charge 158 – 3 tap holes, without overflow       |
| Weight                | 16,0 kg                                          |
| Accessories excl.     | Towel rail, order no. 38143.2                    |
| Mounting acc. excl.   | Mounting set M10 x 140 mm, order no. 89988.2     |
| Colours               | see colour table                                 |

## TECHNICAL DRAWINGS / S 1 : 20

LAUFEN