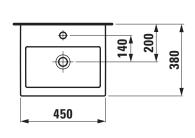

## SET LIVING CITY Small washbasin

81543.2

| TECHNICAL DATA        |                                                  |
|-----------------------|--------------------------------------------------|
| Order no.             | 81543.2                                          |
| Certified to          | EN 31                                            |
| Dimensions            | 450 x 380 mm                                     |
| Inside dimensions     |                                                  |
| of the basin          | 395 x 215 mm                                     |
| Specification         | Charge 104 – 1 centre tap hole                   |
| Special specification | Charge 109 – without tap hole                    |
|                       | Charge 111 - 1 tap hole, without overflow        |
|                       | Charge 112 - without tap holes, without overflow |
| Weight                | 12,0 kg                                          |
| Mounting acc. excl.   | Mounting set M10 x 140 mm,                       |
|                       | order no. 89988.2                                |
| Colours               | see colour table                                 |

## SPECIFICATION TEXT

Small washbasin Laufen-LIVING CITY, sanitary ceramic

EN 31

dimensions 450 x 380 mm, angular

1 centre tap hole

Special feature: overflow channel glazed

Further options / accessories: Surface refinement LCC (only white), without tap holes, 1 tap hole without overflow, without tap holes and overflow,

## TECHNICAL DRAWINGS / S 1 : 20