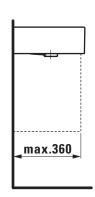

## SET LIVING CITY Small washbasin

81543.2

| TECHNICAL DATA        |                                                  |
|-----------------------|--------------------------------------------------|
| Order no.             | 81543.2                                          |
| Certified to          | EN 31                                            |
| Dimensions            | 450 x 380 mm                                     |
| Inside dimensions     |                                                  |
| of the basin          | 395 x 215 mm                                     |
| Specification         | Charge 104 – 1 centre tap hole                   |
| Special specification | Charge 109 – without tap hole                    |
|                       | Charge 111 - 1 tap hole, without overflow        |
|                       | Charge 112 - without tap holes, without overflow |
| Weight                | 12,0 kg                                          |
| Mounting acc. excl.   | Mounting set M10 x 140 mm,                       |
|                       | order no. 89988.2                                |
| Colours               | see colour table                                 |

## SPECIFICATION TEXT

Small washbasin Laufen-LIVING CITY, sanitary ceramic

EN 31

dimensions 450 x 380 mm, angular

1 centre tap hole

Special feature: overflow channel glazed

Further options / accessories: Surface refinement LCC (only white), without tap holes, 1 tap hole without overflow, without tap holes and overflow,

## TECHNICAL DRAWINGS / S 1 : 20