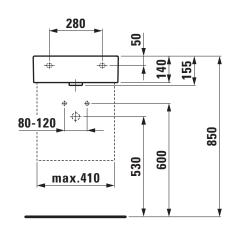

## SET LIVING CITY Small washbasin

81543.2

| TECHNICAL DATA        |                                                  |
|-----------------------|--------------------------------------------------|
| Order no.             | 81543.2                                          |
| Certified to          | EN 31                                            |
| Dimensions            | 450 x 380 mm                                     |
| Inside dimensions     |                                                  |
| of the basin          | 395 x 215 mm                                     |
| Specification         | Charge 104 – 1 centre tap hole                   |
| Special specification | Charge 109 – without tap hole                    |
|                       | Charge 111 - 1 tap hole, without overflow        |
|                       | Charge 112 - without tap holes, without overflow |
| Weight                | 12,0 kg                                          |
| Mounting acc. excl.   | Mounting set M10 x 140 mm,                       |
|                       | order no. 89988.2                                |
| Colours               | see colour table                                 |

## SPECIFICATION TEXT

Small washbasin Laufen-LIVING CITY, sanitary ceramic

EN 31

dimensions 450 x 380 mm, angular

1 centre tap hole

Special feature: overflow channel glazed

Further options / accessories: Surface refinement LCC (only white), without tap holes, 1 tap hole without overflow, without tap holes and overflow,

## TECHNICAL DRAWINGS / S 1 : 20