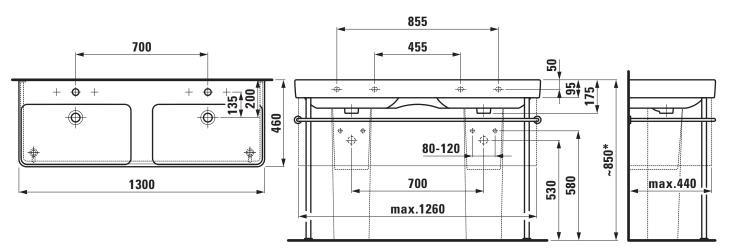

## TECHNICAL DRAWINGS / S 1 : 20

<sup>\* =</sup> Effective height must be fixed according to the height of the pedestal.