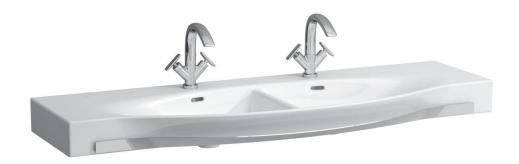

## **SET PALACE**

## **Double countertop basin / cutable** 81470.6

| TECHNICAL DATA        |                                                       |                                                                                                                                                                                                                                                                                                                  |                                                     |
|-----------------------|-------------------------------------------------------|------------------------------------------------------------------------------------------------------------------------------------------------------------------------------------------------------------------------------------------------------------------------------------------------------------------|-----------------------------------------------------|
| Order no.             | 81470.6                                               | Special specification                                                                                                                                                                                                                                                                                            | per basin 1 centre tap hole, 1 hole right for elec- |
| Certified to          | EN 14688                                              |                                                                                                                                                                                                                                                                                                                  | tronic valve unit to control the temperatur of the  |
| Dimensions            | 1500 x 380/510 mm                                     |                                                                                                                                                                                                                                                                                                                  | water and the flow rate                             |
| Inside dimensions     |                                                       |                                                                                                                                                                                                                                                                                                                  | Charge 814 – with overflow                          |
| of the basin          | 565 x 365 mm                                          |                                                                                                                                                                                                                                                                                                                  | Charge 815 – without overflow                       |
| Specification         | Always to be fixed to the wall.                       |                                                                                                                                                                                                                                                                                                                  | per basin 3 tap holes, 1 hole left and right for    |
|                       | Cut one-sided to 1350 mm                              |                                                                                                                                                                                                                                                                                                                  | soap dispenser                                      |
|                       | incl. towel rail order no. 38170.5                    |                                                                                                                                                                                                                                                                                                                  | Charge 810 – with overflow                          |
|                       | Charge 104 - per basin 1 centre tap hole, with        |                                                                                                                                                                                                                                                                                                                  | Charge 823 – without overflow                       |
|                       | overflow                                              | Weight                                                                                                                                                                                                                                                                                                           | 34,0 kg                                             |
| Special specification | Charge 111 - per basin 1 centre tap hole,             | Mounting acc. excl.                                                                                                                                                                                                                                                                                              | 2x Mounting set M10 x 140 mm, order no. 89988.2     |
|                       | without overflow                                      | Otherwise                                                                                                                                                                                                                                                                                                        | When ordering the cut version use the               |
|                       | Charge 108 – per basin 3 tap holes, with overflow     |                                                                                                                                                                                                                                                                                                                  | order form for cutting                              |
|                       | Charge 136 - per basin 3 tap holes, distance          | Colours                                                                                                                                                                                                                                                                                                          | see colour table                                    |
|                       | 8 inches, with overflow                               | SPECIFICATION TEXT                                                                                                                                                                                                                                                                                               |                                                     |
|                       | Charge 158 - per basin 3 tap holes, without           | Cutable double countertop basin Laufen-PALACE, sanitary ceramic EN 14688, dimensions 1500 x 380/510 mm, symmetric per basin 1 centre tap hole Special feature: overflow channel glazed, cutable to 1350 mm, inte-                                                                                                |                                                     |
|                       | overflow                                              |                                                                                                                                                                                                                                                                                                                  |                                                     |
|                       | Charge 109 - without tap holes, with overflow         |                                                                                                                                                                                                                                                                                                                  |                                                     |
|                       | Charge 112 - without tap holes, without overflow      |                                                                                                                                                                                                                                                                                                                  |                                                     |
|                       |                                                       | greated shelves, with towel rail                                                                                                                                                                                                                                                                                 |                                                     |
|                       | per basin 1 centre tap hole, 1 hole left and right    | Further options / accessories: Surface refinement LCC (only white), 3 tap holes, without tap holes, with or without overflow, hole for soap dispenser left and right, electronic valve unit to control water temperature and flow rate, 3 tap holes distance 8 inches with overflow, furniture Order no. 81470.6 |                                                     |
|                       | for soap dispenser                                    |                                                                                                                                                                                                                                                                                                                  |                                                     |
|                       | Charge 806 – with overflow                            |                                                                                                                                                                                                                                                                                                                  |                                                     |
|                       | Charge 818 – without overflow                         |                                                                                                                                                                                                                                                                                                                  |                                                     |
|                       | 1 tap hole left and right, 1 hole left and right out- |                                                                                                                                                                                                                                                                                                                  |                                                     |
|                       | side for soap dispenser                               |                                                                                                                                                                                                                                                                                                                  |                                                     |
|                       | Charge 807 – with overflow                            |                                                                                                                                                                                                                                                                                                                  |                                                     |