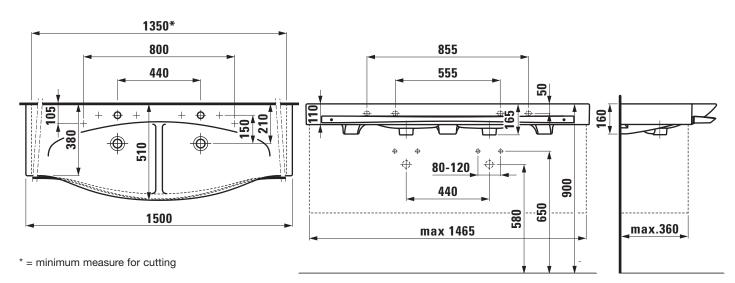

|                                                     |
|                       | Charge 807 – with overflow                            |                                                                                                                                                                                                                                                                                                                  |                                                     |

## TECHNICAL DRAWINGS / S 1 : 20

Charge 819 - without overflow