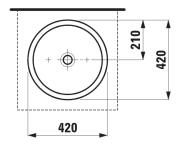

## Washbasin bowl 81296.2

| TECHNICAL DATA        |                                                  |
|-----------------------|--------------------------------------------------|
| Order no.             | 81296.2                                          |
| Certified to          | EN 14688                                         |
| Dimensions            | 420 x 420 mm                                     |
| Specification         | Charge 109 – without tap holes                   |
| Special specification | Charge 112 - without tap holes, without overflow |
|                       | Charge 142 – without tap hole                    |
|                       | without overflow and without open drain          |
| Weight                | 8,5 kg                                           |
| Mounting acc. incl.   | Template, order no. 89296.9                      |
|                       | Fixing set, order no. 89496.1                    |
| Colours               | see colour table                                 |
|                       |                                                  |

## TECHNICAL DRAWINGS / S 1 : 20