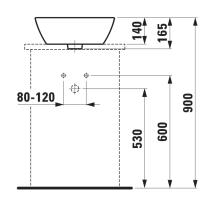

## Washbasin bowl 81296.2

| TECHNICAL DATA        |                                                  |
|-----------------------|--------------------------------------------------|
| Order no.             | 81296.2                                          |
| Certified to          | EN 14688                                         |
| Dimensions            | 420 x 420 mm                                     |
| Specification         | Charge 109 – without tap holes                   |
| Special specification | Charge 112 - without tap holes, without overflow |
|                       | Charge 142 – without tap hole                    |
|                       | without overflow and without open drain          |
| Weight                | 8,5 kg                                           |
| Mounting acc. incl.   | Template, order no. 89296.9                      |
|                       | Fixing set, order no. 89496.1                    |
| Colours               | see colour table                                 |
|                       |                                                  |

## TECHNICAL DRAWINGS / S 1 : 20