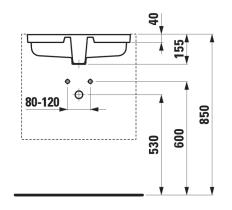

|
| of the basin          | 490 x 310 mm                      |
| Specification         | Charge 109 – without tap hole     |
| Special specification | Charge 155 – glazed outer surface |
| Weight                | 8,0 kg                            |
| Mounting acc. incl.   | Mounting set, order no. 89296.3   |
| Colours               | see colour table                  |
|                       |                                   |

#### SPECIFICATION TEXT

Built in basin not grinded LIVING CITY, sanitary ceramic dimensions 545 x 360 mm, angular without tap hole, overflow in front Special feature: overflow channel glazed Further options / accessories: Surface refinement LCC (only white), glazed outer surface, furniture Order no. s1243.0

### TECHNICAL DRAWINGS / S 1 : 20