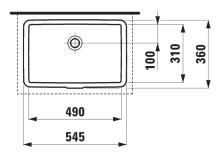

#### TECHNICAL DATA

| Order no.             | 81243.0                           |
|-----------------------|-----------------------------------|
| Dimensions            | 545 x 360 mm                      |
| nside dimensions      |                                   |
| of the basin          | 490 x 310 mm                      |
| Specification         | Charge 109 – without tap hole     |
| Special specification | Charge 155 – glazed outer surface |
| Weight                | 8,0 kg                            |
| Mounting acc. incl.   | Mounting set, order no. 89296.3   |
| Colours               | see colour table                  |
|                       |                                   |

#### SPECIFICATION TEXT

Built in basin not grinded LIVING CITY, sanitary ceramic dimensions 545 x 360 mm, angular without tap hole, overflow in front Special feature: overflow channel glazed Further options / accessories: Surface refinement LCC (only white), glazed outer surface, furniture Order no. s1243.0

### TECHNICAL DRAWINGS / S 1 : 20