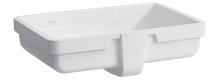

# Built in basin not grinded 81243.0

#### SPECIFICATION TEXT

Built in basin not grinded LIVING CITY, sanitary ceramic dimensions 545 x 360 mm, angular without tap hole, overflow in front Special feature: overflow channel glazed Further options / accessories: Surface refinement LCC (only white), glazed outer surface, furniture Order no. s1243.0