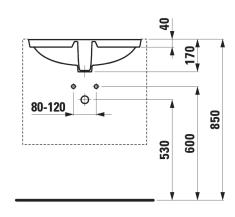

le     |
| Special specification | Charge 155 - glazed outer surface |
| Weight                | 9,0 kg                            |
| Mounting acc. incl.   | Template, order no. 89790.6       |
|                       | Mounting set, order no. 89296.3   |
| Colours               | see colour table                  |
|                       |                                   |

## **SPECIFICATION TEXT**

Built in basin grinded LAUFEN PRO, sanitary ceramic

EN 3

dimensions 595 x 430 mm, inside dimensions of the basin 550 x 380 mm, angular  $\,$ 

without tap hole, overflow in front

Special feature: overflow channel glazed

Further options / accessories: Surface refinement LCC (only white), glazed

outer surface, bathtubs, furniture

Order no. 81196.8

## TECHNICAL DRAWINGS / S 1 : 20