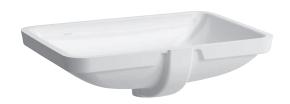

## Built in basin grinded 81196.8

| TECHNICAL DATA        |                                   |
|-----------------------|-----------------------------------|
| Order no.             | 81196.8                           |
| Certified to          | EN 31                             |
| Dimensions            | 595 x 430 mm                      |
| Inside dimensions     |                                   |
| of the basin          | 550 x 380 mm                      |
| Specification         | Charge 109 – without tap hole     |
| Special specification | Charge 155 - glazed outer surface |
| Weight                | 9,0 kg                            |
| Mounting acc. incl.   | Template, order no. 89790.6       |
|                       | Mounting set, order no. 89296.3   |
| Colours               | see colour table                  |
|                       |                                   |

## **SPECIFICATION TEXT**

Built in basin grinded LAUFEN PRO, sanitary ceramic

EN 3

dimensions 595 x 430 mm, inside dimensions of the basin 550 x 380 mm, angular  $\,$ 

without tap hole, overflow in front

Special feature: overflow channel glazed