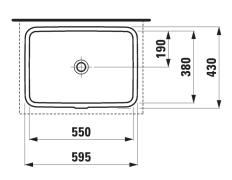

## Built in basin grinded 81196.8

| TECHNICAL DATA        |                                   |
|-----------------------|-----------------------------------|
| Order no.             | 81196.8                           |
| Certified to          | EN 31                             |
| Dimensions            | 595 x 430 mm                      |
| Inside dimensions     |                                   |
| of the basin          | 550 x 380 mm                      |
| Specification         | Charge 109 – without tap hole     |
| Special specification | Charge 155 - glazed outer surface |
| Weight                | 9,0 kg                            |
| Mounting acc. incl.   | Template, order no. 89790.6       |
|                       | Mounting set, order no. 89296.3   |
| Colours               | see colour table                  |
|                       |                                   |

## **SPECIFICATION TEXT**

Built in basin grinded LAUFEN PRO, sanitary ceramic

EN 3

dimensions 595 x 430 mm, inside dimensions of the basin 550 x 380 mm, angular  $\,$ 

without tap hole, overflow in front

Special feature: overflow channel glazed

## TECHNICAL DRAWINGS / S 1 : 20