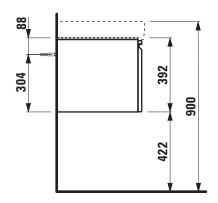

## **TECHNICAL DATA**

| Order no.          | 48350.1 / 1 drawer<br>48350.2 / 1 drawer, 1 interior drawer | Mounting acc. incl.  | Installation set for furniture, order no. 49120.6, 49114.0 |
|--------------------|-------------------------------------------------------------|----------------------|------------------------------------------------------------|
| Dimensions (WxHxD) | 809 x 392 x 450 mm                                          |                      | Space saving siphon, order no. 89424.0                     |
|                    | 009 X 392 X 430 IIIII                                       |                      | Space saving siphon, order no. 89424.0                     |
| Matching for       | Washbasin, order no. 81396.5                                | Mounting information | The walls installed on must meet the require-              |
| Specification      | Body/Front – MDF board with PVC foil                        |                      | ments of the furniture in terms of weight and              |
|                    | Integrated handle in the front                              |                      | the supplied fastening elements. If this cannot            |
| Weight             | 48350.1 / 25,0 kg                                           |                      | be guaranteed another method of installation               |
|                    | 48350.2 / 31,0 kg                                           |                      | needs to be chosen. For example with feet.                 |
| Accessories excl.  | Feet (2 pieces), aluminium, order no. 48310.1               | Colours              | 463 – White matt                                           |
|                    | Towel rail, chromed, order no. 49095.1, 49095.2             |                      | 464 – White glossy                                         |
|                    |                                                             |                      | 423 – Wenge                                                |
|                    |                                                             |                      | 479 – Bright oak                                           |
|                    |                                                             |                      |                                                            |

## TECHNICAL DRAWINGS / S 1 : 20

480 - Graphite

999 - 38 other lacquered colours