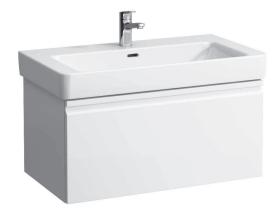

## LAUFEN PRO S FURNITURE

## Vanity unit 48350.1 48350.2

## **TECHNICAL DATA**

| Order no.          | 48350.1 / 1 drawer<br>48350.2 / 1 drawer, 1 interior drawer | Mounting acc. incl.  | Installation set for furniture, order no. 49120.6, 49114.0 |
|--------------------|-------------------------------------------------------------|----------------------|------------------------------------------------------------|
| Dimensions (WxHxD) | 809 x 392 x 450 mm                                          |                      | Space saving siphon, order no. 89424.0                     |
|                    | 009 X 392 X 430 IIIII                                       |                      | Space saving siphon, order no. 89424.0                     |
| Matching for       | Washbasin, order no. 81396.5                                | Mounting information | The walls installed on must meet the require-              |
| Specification      | Body/Front – MDF board with PVC foil                        |                      | ments of the furniture in terms of weight and              |
|                    | Integrated handle in the front                              |                      | the supplied fastening elements. If this cannot            |
| Weight             | 48350.1 / 25,0 kg                                           |                      | be guaranteed another method of installation               |
|                    | 48350.2 / 31,0 kg                                           |                      | needs to be chosen. For example with feet.                 |
| Accessories excl.  | Feet (2 pieces), aluminium, order no. 48310.1               | Colours              | 463 – White matt                                           |
|                    | Towel rail, chromed, order no. 49095.1, 49095.2             |                      | 464 – White glossy                                         |
|                    |                                                             |                      | 423 – Wenge                                                |
|                    |                                                             |                      | 479 – Bright oak                                           |
|                    |                                                             |                      |                                                            |