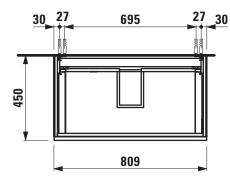

## **TECHNICAL DATA**

| Order no.          | 48350.1 / 1 drawer<br>48350.2 / 1 drawer, 1 interior drawer | Mounting acc. incl.  | Installation set for furniture, order no. 49120.6, 49114.0 |
|--------------------|-------------------------------------------------------------|----------------------|------------------------------------------------------------|
| Dimensions (WxHxD) | 809 x 392 x 450 mm                                          |                      | Space saving siphon, order no. 89424.0                     |
|                    | 009 X 392 X 430 IIIII                                       |                      | Space saving siphon, order no. 89424.0                     |
| Matching for       | Washbasin, order no. 81396.5                                | Mounting information | The walls installed on must meet the require-              |
| Specification      | Body/Front – MDF board with PVC foil                        |                      | ments of the furniture in terms of weight and              |
|                    | Integrated handle in the front                              |                      | the supplied fastening elements. If this cannot            |
| Weight             | 48350.1 / 25,0 kg                                           |                      | be guaranteed another method of installation               |
|                    | 48350.2 / 31,0 kg                                           |                      | needs to be chosen. For example with feet.                 |
| Accessories excl.  | Feet (2 pieces), aluminium, order no. 48310.1               | Colours              | 463 – White matt                                           |
|                    | Towel rail, chromed, order no. 49095.1, 49095.2             |                      | 464 – White glossy                                         |
|                    |                                                             |                      | 423 – Wenge                                                |
|                    |                                                             |                      | 479 – Bright oak                                           |
|                    |                                                             |                      |                                                            |

## TECHNICAL DRAWINGS / S 1 : 20

480 - Graphite

999 - 38 other lacquered colours