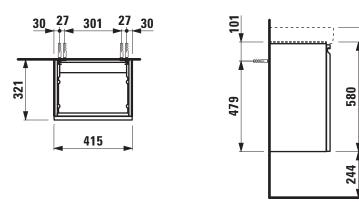

## TECHNICAL DATA

| Order no.          | 48330.1 / door hinge left                     | Mounting acc. incl.  | Installation set for furniture, order no. 49120.6, |
|--------------------|-----------------------------------------------|----------------------|----------------------------------------------------|
|                    | 48330.2 / door hinge right                    | _                    | 49114.0                                            |
| Dimensions (WxHxD) | 415 x 580 x 321 mm                            |                      | Space saving siphon, order no. 89424.0             |
| Matching for       | Washbasin, order no. 81596.1                  | Mounting information | The walls installed on must meet the require-      |
| Specification      | Body/Front – MDF board with PVC foil          | -                    | ments of the furniture in terms of weight and      |
|                    | Integrated handle in the front                |                      | the supplied fastening elements. If this cannot    |
| Weight             | 48330.1 / 15,0 kg                             | -                    | be guaranteed another method of installation       |
|                    | 48330.2 / 15,0 kg                             |                      | needs to be chosen. For example with feet.         |
| Accessories excl.  | Feet (2 pieces), aluminium, order no. 48310.0 | Colours              | 463 – White matt                                   |
|                    | Towel rail, chromed, order no. 49095.0        |                      | 464 – White glossy                                 |
|                    |                                               | -                    | 423 – Wenge                                        |
|                    |                                               |                      | 479 – Bright oak                                   |
|                    |                                               |                      |                                                    |

## TECHNICAL DRAWINGS / S 1 : 20