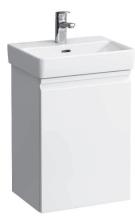

## LAUFEN PRO S FURNITURE

480 - Graphite

999 - 38 other lacquered colours

Vanity unit 48330.1 48330.2

## TECHNICAL DATA

| Order no.          | 48330.1 / door hinge left                     | Mounting acc. incl.  | Installation set for furniture, order no. 49120.6, |
|--------------------|-----------------------------------------------|----------------------|----------------------------------------------------|
|                    | 48330.2 / door hinge right                    | _                    | 49114.0                                            |
| Dimensions (WxHxD) | 415 x 580 x 321 mm                            |                      | Space saving siphon, order no. 89424.0             |
| Matching for       | Washbasin, order no. 81596.1                  | Mounting information | The walls installed on must meet the require-      |
| Specification      | Body/Front – MDF board with PVC foil          | -                    | ments of the furniture in terms of weight and      |
|                    | Integrated handle in the front                |                      | the supplied fastening elements. If this cannot    |
| Weight             | 48330.1 / 15,0 kg                             | -                    | be guaranteed another method of installation       |
|                    | 48330.2 / 15,0 kg                             |                      | needs to be chosen. For example with feet.         |
| Accessories excl.  | Feet (2 pieces), aluminium, order no. 48310.0 | Colours              | 463 – White matt                                   |
|                    | Towel rail, chromed, order no. 49095.0        |                      | 464 – White glossy                                 |
|                    |                                               | -                    | 423 – Wenge                                        |
|                    |                                               |                      | 479 – Bright oak                                   |
|                    |                                               |                      |                                                    |