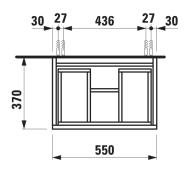

## **LAUFEN PRO S FURNITURE**

Vanity unit 48303.1 48303.2

| Order no.          | 48303.1 / 1 drawer                            | Mounting acc. incl.  | Installation set for furniture, order no. 49120.6, |
|--------------------|-----------------------------------------------|----------------------|----------------------------------------------------|
|                    | 48303.2 / 1 drawer, 1 interior drawer         |                      | 49114.0                                            |
| Dimensions (WxHxD) | 550 x 392 x 370 mm                            |                      | Space saving siphon, order no. 89424.0             |
| matching for       | Washbasin, order no. 81895.9                  | Mounting information | The walls installed on must meet the require-      |
| Specification      | Body/Front - MDF board with PVC foil          |                      | ments of the furniture in terms of weight and      |
|                    | Integrated handle in the front                |                      | the supplied fastening elements. If this cannot    |
| Weight             | 48303.1 / 18,25 kg                            |                      | be guaranteed another method of installation       |
|                    | 48303.2 / 22,25 kg                            |                      | needs to be chosen. For example with feet.         |
| Accessories excl.  | Feet (2 pieces), aluminium, order no. 48309.5 | Colours              | 463 - White matt                                   |
|                    | Towel rail, chromed, order no. 49095.0        |                      | 464 – White glossy                                 |
|                    |                                               |                      | 423 – Wenge                                        |
|                    |                                               |                      | 479 - Bright oak                                   |
|                    |                                               |                      | 480 - Graphite                                     |
|                    |                                               |                      | 999 – 38 other lacquered colours                   |

## TECHNICAL DRAWINGS / S 1 : 20

LAUFEN