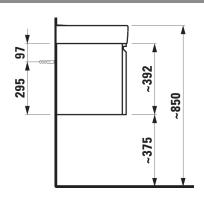

## **LAUFEN PRO S FURNITURE**

Vanity unit 48303.1 48303.2

| Order no.          | 48303.1 / 1 drawer                            | Mounting acc. incl.  | Installation set for furniture, order no. 49120.6, |
|--------------------|-----------------------------------------------|----------------------|----------------------------------------------------|
|                    | 48303.2 / 1 drawer, 1 interior drawer         |                      | 49114.0                                            |
| Dimensions (WxHxD) | 550 x 392 x 370 mm                            |                      | Space saving siphon, order no. 89424.0             |
| matching for       | Washbasin, order no. 81895.9                  | Mounting information | The walls installed on must meet the require-      |
| Specification      | Body/Front - MDF board with PVC foil          |                      | ments of the furniture in terms of weight and      |
|                    | Integrated handle in the front                |                      | the supplied fastening elements. If this cannot    |
| Weight             | 48303.1 / 18,25 kg                            |                      | be guaranteed another method of installation       |
|                    | 48303.2 / 22,25 kg                            |                      | needs to be chosen. For example with feet.         |
| Accessories excl.  | Feet (2 pieces), aluminium, order no. 48309.5 | Colours              | 463 - White matt                                   |
|                    | Towel rail, chromed, order no. 49095.0        |                      | 464 – White glossy                                 |
|                    |                                               |                      | 423 – Wenge                                        |
|                    |                                               |                      | 479 - Bright oak                                   |
|                    |                                               |                      | 480 - Graphite                                     |
|                    |                                               |                      | 999 – 38 other lacquered colours                   |

## TECHNICAL DRAWINGS / S 1 : 20

LAUFEN