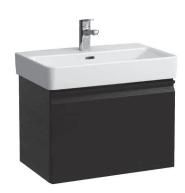

## **LAUFEN PRO S FURNITURE**

Vanity unit 48303.1 48303.2

| Order no.          | 48303.1 / 1 drawer                            | Mounting acc. incl.  | Installation set for furniture, order no. 49120.6, |
|--------------------|-----------------------------------------------|----------------------|----------------------------------------------------|
|                    | 48303.2 / 1 drawer, 1 interior drawer         |                      | 49114.0                                            |
| Dimensions (WxHxD) | 550 x 392 x 370 mm                            |                      | Space saving siphon, order no. 89424.0             |
| matching for       | Washbasin, order no. 81895.9                  | Mounting information | The walls installed on must meet the require-      |
| Specification      | Body/Front - MDF board with PVC foil          |                      | ments of the furniture in terms of weight and      |
|                    | Integrated handle in the front                |                      | the supplied fastening elements. If this cannot    |
| Weight             | 48303.1 / 18,25 kg                            |                      | be guaranteed another method of installation       |
|                    | 48303.2 / 22,25 kg                            |                      | needs to be chosen. For example with feet.         |
| Accessories excl.  | Feet (2 pieces), aluminium, order no. 48309.5 | Colours              | 463 - White matt                                   |
|                    | Towel rail, chromed, order no. 49095.0        |                      | 464 – White glossy                                 |
|                    |                                               |                      | 423 – Wenge                                        |
|                    |                                               |                      | 479 - Bright oak                                   |
|                    |                                               |                      | 480 - Graphite                                     |
|                    |                                               |                      | 999 – 38 other lacquered colours                   |