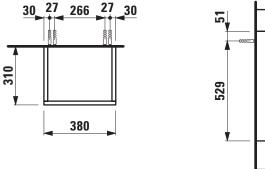

## **TECHNICAL DATA** 48301.1 / door hinge left Installation set for furniture, order no. 49120.6, Order no. Mounting acc. incl. 48301.2 / door hinge right 49114.0 Space saving siphon, order no. 89424.0 Dimensions (WxHxD) 380 x 580 x 310 mm Matching for Washbasin, order no. 81195.1 Mounting information The walls installed on must meet the require-Specification Body/Front - MDF board with PVC foil ments of the furniture in terms of weight and Integrated handle in the front the supplied fastening elements. If this cannot 1 glass shelf (adjustable) be guaranteed another method of installation Weight 14,0 kg needs to be chosen. For example with feet. Accessories excl. Feet (2 pieces), aluminium, order no. 48309.1 Colours 463 - White matt 464 - White glossy 423 – Wenge

## TECHNICAL DRAWINGS / S 1 : 20