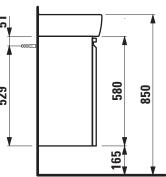

## **TECHNICAL DATA** 48301.1 / door hinge left Installation set for furniture, order no. 49120.6, Order no. Mounting acc. incl. 48301.2 / door hinge right 49114.0 Space saving siphon, order no. 89424.0 Dimensions (WxHxD) 380 x 580 x 310 mm Matching for Washbasin, order no. 81195.1 Mounting information The walls installed on must meet the require-Specification Body/Front - MDF board with PVC foil ments of the furniture in terms of weight and Integrated handle in the front the supplied fastening elements. If this cannot 1 glass shelf (adjustable) be guaranteed another method of installation Weight 14,0 kg needs to be chosen. For example with feet. Accessories excl. Feet (2 pieces), aluminium, order no. 48309.1 Colours 463 - White matt 464 - White glossy 423 – Wenge

## TECHNICAL DRAWINGS / S 1 : 20