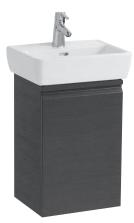

## Vanity unit 48301.1 48301.2

## **TECHNICAL DATA** 48301.1 / door hinge left Installation set for furniture, order no. 49120.6, Order no. Mounting acc. incl. 48301.2 / door hinge right 49114.0 Space saving siphon, order no. 89424.0 Dimensions (WxHxD) 380 x 580 x 310 mm Matching for Washbasin, order no. 81195.1 Mounting information The walls installed on must meet the require-Specification Body/Front - MDF board with PVC foil ments of the furniture in terms of weight and Integrated handle in the front the supplied fastening elements. If this cannot 1 glass shelf (adjustable) be guaranteed another method of installation Weight 14,0 kg needs to be chosen. For example with feet. Accessories excl. Feet (2 pieces), aluminium, order no. 48309.1 Colours 463 - White matt 464 - White glossy 423 – Wenge