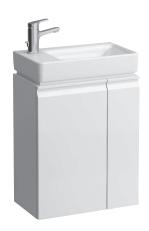

## **LAUFEN PRO S FURNITURE**

999 - 38 other lacquered colours

**Vanity unit** 48300.1

| Order no.          | 48300.1 / door hinge left                     | Mounting acc. incl.  | Installation set for furniture, order no. 49120.6, |
|--------------------|-----------------------------------------------|----------------------|----------------------------------------------------|
| Dimensions (WxHxD) | 470 x 605 x 275 mm                            | -                    | 49114.0                                            |
| matching for       | Washbasin, order no. 81595.5                  | -                    | Space saving siphon, order no. 89424.0             |
| Specification      | Body/Front - MDF board with PVC foil          | Mounting information | The walls installed on must meet the require-      |
|                    | Integrated handle in the front                |                      | ments of the furniture in terms of weight and      |
|                    | 1 door                                        |                      | the supplied fastening elements. If this cannot    |
|                    | 1 shelf (adjustable)                          |                      | be guaranteed another method of installation       |
|                    | 1 shelf right, side open                      |                      | needs to be chosen. For example with feet.         |
| Weight             | 17,5 kg                                       | Colours              | 463 - White matt                                   |
| Accessories excl.  | Feet (2 pieces), aluminium, order no. 48309.1 | -                    | 464 - White glossy                                 |
|                    |                                               | -                    | 423 - Wenge                                        |
|                    |                                               |                      | 479 - Bright oak                                   |
|                    |                                               |                      | 480 - Graphite                                     |