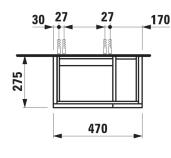

## **LAUFEN PRO S FURNITURE**

999 - 38 other lacquered colours

**Vanity unit** 48300.1

| Order no.          | 48300.1 / door hinge left                     | Mounting acc. incl.  | Installation set for furniture, order no. 49120.6, |
|--------------------|-----------------------------------------------|----------------------|----------------------------------------------------|
| Dimensions (WxHxD) | 470 x 605 x 275 mm                            | -                    | 49114.0                                            |
| matching for       | Washbasin, order no. 81595.5                  | -                    | Space saving siphon, order no. 89424.0             |
| Specification      | Body/Front - MDF board with PVC foil          | Mounting information | The walls installed on must meet the require-      |
|                    | Integrated handle in the front                |                      | ments of the furniture in terms of weight and      |
|                    | 1 door                                        |                      | the supplied fastening elements. If this cannot    |
|                    | 1 shelf (adjustable)                          |                      | be guaranteed another method of installation       |
|                    | 1 shelf right, side open                      |                      | needs to be chosen. For example with feet.         |
| Weight             | 17,5 kg                                       | Colours              | 463 - White matt                                   |
| Accessories excl.  | Feet (2 pieces), aluminium, order no. 48309.1 | -                    | 464 - White glossy                                 |
|                    |                                               | -                    | 423 - Wenge                                        |
|                    |                                               |                      | 479 - Bright oak                                   |
|                    |                                               |                      | 480 - Graphite                                     |

## TECHNICAL DRAWINGS / S 1 : 20

LAUFEN