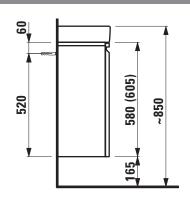

## **LAUFEN PRO S FURNITURE**

999 - 38 other lacquered colours

**Vanity unit** 48300.1

| Order no.          | 48300.1 / door hinge left                     | Mounting acc. incl.  | Installation set for furniture, order no. 49120.6, |
|--------------------|-----------------------------------------------|----------------------|----------------------------------------------------|
| Dimensions (WxHxD) | 470 x 605 x 275 mm                            | -                    | 49114.0                                            |
| matching for       | Washbasin, order no. 81595.5                  | -                    | Space saving siphon, order no. 89424.0             |
| Specification      | Body/Front - MDF board with PVC foil          | Mounting information | The walls installed on must meet the require-      |
|                    | Integrated handle in the front                |                      | ments of the furniture in terms of weight and      |
|                    | 1 door                                        |                      | the supplied fastening elements. If this cannot    |
|                    | 1 shelf (adjustable)                          |                      | be guaranteed another method of installation       |
|                    | 1 shelf right, side open                      |                      | needs to be chosen. For example with feet.         |
| Weight             | 17,5 kg                                       | Colours              | 463 - White matt                                   |
| Accessories excl.  | Feet (2 pieces), aluminium, order no. 48309.1 | -                    | 464 - White glossy                                 |
|                    |                                               | -                    | 423 - Wenge                                        |
|                    |                                               |                      | 479 - Bright oak                                   |
|                    |                                               |                      | 480 - Graphite                                     |

## TECHNICAL DRAWINGS / S 1 : 20

LAUFEN