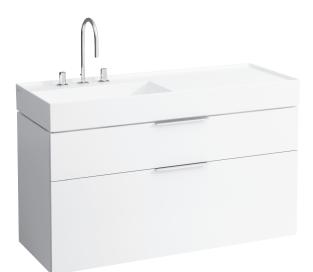

## Vanity unit 40764.2

## **TECHNICAL DATA**

| Order no.           | 40764.2 / 2 drawers                               | Mounting information | The walls installed on must meet the require-   |
|---------------------|---------------------------------------------------|----------------------|-------------------------------------------------|
| Dimensions (WxHxD)  | 1192 x 600 x 455 mm                               |                      | ments of the furniture in terms of weight and   |
| Matching for        | washbasin, order no. 81333.2                      |                      | the supplied fastening elements. If this cannot |
| Specification       | Body/Front - hand lacquered melamine coated       |                      | be guaranteed another method of installation    |
|                     | particle board with ABS edges,                    |                      | needs to be chosen. For example with feet.      |
|                     | inside melamine white                             | Colours Body/Front   | 631 – White glossy                              |
|                     | handle bars on the top of the drawers             |                      | 633 – Black glossy                              |
| Weight              | 34,0 kg                                           |                      | 634 – Grey matt                                 |
| Accessories excl.   | Feet (2 pieces), chromed, order no. 40762.0       |                      | 635 – Orange glossy                             |
|                     | Towel rail, chromed, order no. 49095.1, 49095.2   |                      | 888 - Extended set colours (Please indicate in  |
| Mounting acc. incl. | Installation set for furniture, order no. 49114.0 |                      | order: plum glossy, bordeaux glossy)            |
|                     | Space saving siphon, order no. 89424.0            |                      |                                                 |
|                     |                                                   | Colours Handle       | Black for black and orange furniture            |
|                     |                                                   |                      |                                                 |