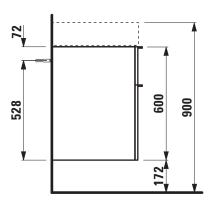

## **TECHNICAL DATA**

| Order no.           | 40764.2 / 2 drawers                               | Mounting information | The walls installed on must meet the require-   |
|---------------------|---------------------------------------------------|----------------------|-------------------------------------------------|
| Dimensions (WxHxD)  | 1192 x 600 x 455 mm                               |                      | ments of the furniture in terms of weight and   |
| Matching for        | washbasin, order no. 81333.2                      |                      | the supplied fastening elements. If this cannot |
| Specification       | Body/Front - hand lacquered melamine coated       |                      | be guaranteed another method of installation    |
|                     | particle board with ABS edges,                    |                      | needs to be chosen. For example with feet.      |
|                     | inside melamine white                             | Colours Body/Front   | 631 – White glossy                              |
|                     | handle bars on the top of the drawers             |                      | 633 – Black glossy                              |
| Weight              | 34,0 kg                                           |                      | 634 – Grey matt                                 |
| Accessories excl.   | Feet (2 pieces), chromed, order no. 40762.0       |                      | 635 – Orange glossy                             |
|                     | Towel rail, chromed, order no. 49095.1, 49095.2   |                      | 888 - Extended set colours (Please indicate in  |
| Mounting acc. incl. | Installation set for furniture, order no. 49114.0 |                      | order: plum glossy, bordeaux glossy)            |
|                     | Space saving siphon, order no. 89424.0            |                      |                                                 |
|                     |                                                   | Colours Handle       | Black for black and orange furniture            |
|                     |                                                   |                      |                                                 |

## TECHNICAL DRAWINGS / S 1 : 20

Chrome for all other furniture colours