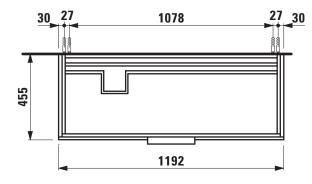

## **TECHNICAL DATA**

| Order no.           | 40764.2 / 2 drawers                               | Mounting information | The walls installed on must meet the require-   |
|---------------------|---------------------------------------------------|----------------------|-------------------------------------------------|
| Dimensions (WxHxD)  | 1192 x 600 x 455 mm                               |                      | ments of the furniture in terms of weight and   |
| Matching for        | washbasin, order no. 81333.2                      |                      | the supplied fastening elements. If this cannot |
| Specification       | Body/Front - hand lacquered melamine coated       |                      | be guaranteed another method of installation    |
|                     | particle board with ABS edges,                    |                      | needs to be chosen. For example with feet.      |
|                     | inside melamine white                             | Colours Body/Front   | 631 – White glossy                              |
|                     | handle bars on the top of the drawers             |                      | 633 – Black glossy                              |
| Weight              | 34,0 kg                                           |                      | 634 – Grey matt                                 |
| Accessories excl.   | Feet (2 pieces), chromed, order no. 40762.0       |                      | 635 – Orange glossy                             |
|                     | Towel rail, chromed, order no. 49095.1, 49095.2   |                      | 888 - Extended set colours (Please indicate in  |
| Mounting acc. incl. | Installation set for furniture, order no. 49114.0 |                      | order: plum glossy, bordeaux glossy)            |
|                     | Space saving siphon, order no. 89424.0            |                      |                                                 |
|                     |                                                   | Colours Handle       | Black for black and orange furniture            |
|                     |                                                   |                      |                                                 |

## TECHNICAL DRAWINGS / S 1 : 20

Chrome for all other furniture colours