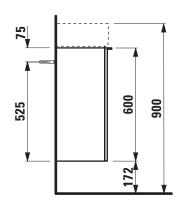

## **KARTELL BY LAUFEN FURNITURE**

**Vanity unit** 40751.2

| TECHNICAL DA        | TA                                                |                      |                                                 |
|---------------------|---------------------------------------------------|----------------------|-------------------------------------------------|
| Order no.           | 40751.2 / door hinge left                         | Mounting information | The walls installed on must meet the require-   |
| Dimensions (WxHxD)  | 446 x 600 x 273 mm                                |                      | ments of the furniture in terms of weight and   |
| Matching for        | washbasin, order no. 81533.4                      |                      | the supplied fastening elements. If this cannot |
| Specification       | Body/Front – hand lacquered melamine coated       |                      | be guaranteed another method of installation    |
|                     | particle board with ABS edges,                    |                      | needs to be chosen. For example with feet.      |
|                     | inside melamine white                             | Colours Body/Front   | 631 – White glossy                              |
|                     | handle bar at the top                             |                      | 633 – Black glossy                              |
|                     | 1 door                                            |                      | 634 - Grey matt                                 |
|                     | 1 internal glass shelf                            |                      | 635 - Orange glossy                             |
| Weight              | 12,5 kg                                           |                      | 888 - Extended set colours (Please indicate in  |
| Accessories excl.   | Feet (2 pieces), chromed, order no. 40762.0       |                      | order: plum glossy, bordeaux glossy)            |
| Mounting acc. incl. | Installation set for furniture, order no. 49114.0 |                      |                                                 |
|                     | Space saving siphon, order no. 89424.0            | Colours Handle       | Black for black and orange furniture            |
|                     |                                                   |                      | Chrome for all other furniture colours          |

## TECHNICAL DRAWINGS / S 1 : 20

LAUFEN