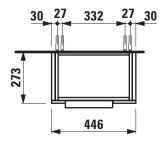

## **KARTELL BY LAUFEN FURNITURE**

**Vanity unit** 40751.2

| TECHNICAL DA        | TA                                                |                      |                                                 |
|---------------------|---------------------------------------------------|----------------------|-------------------------------------------------|
| Order no.           | 40751.2 / door hinge left                         | Mounting information | The walls installed on must meet the require-   |
| Dimensions (WxHxD)  | 446 x 600 x 273 mm                                |                      | ments of the furniture in terms of weight and   |
| Matching for        | washbasin, order no. 81533.4                      |                      | the supplied fastening elements. If this cannot |
| Specification       | Body/Front – hand lacquered melamine coated       |                      | be guaranteed another method of installation    |
|                     | particle board with ABS edges,                    |                      | needs to be chosen. For example with feet.      |
|                     | inside melamine white                             | Colours Body/Front   | 631 – White glossy                              |
|                     | handle bar at the top                             |                      | 633 – Black glossy                              |
|                     | 1 door                                            |                      | 634 - Grey matt                                 |
|                     | 1 internal glass shelf                            |                      | 635 - Orange glossy                             |
| Weight              | 12,5 kg                                           |                      | 888 - Extended set colours (Please indicate in  |
| Accessories excl.   | Feet (2 pieces), chromed, order no. 40762.0       |                      | order: plum glossy, bordeaux glossy)            |
| Mounting acc. incl. | Installation set for furniture, order no. 49114.0 |                      |                                                 |
|                     | Space saving siphon, order no. 89424.0            | Colours Handle       | Black for black and orange furniture            |
|                     |                                                   |                      | Chrome for all other furniture colours          |

## TECHNICAL DRAWINGS / S 1 : 20

LAUFEN