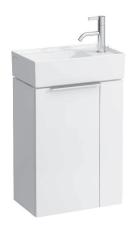

## **KARTELL BY LAUFEN FURNITURE**

**Vanity unit** 40751.2

| TECHNICAL DA        | TA                                                |                      |                                                 |
|---------------------|---------------------------------------------------|----------------------|-------------------------------------------------|
| Order no.           | 40751.2 / door hinge left                         | Mounting information | The walls installed on must meet the require-   |
| Dimensions (WxHxD)  | 446 x 600 x 273 mm                                |                      | ments of the furniture in terms of weight and   |
| Matching for        | washbasin, order no. 81533.4                      |                      | the supplied fastening elements. If this cannot |
| Specification       | Body/Front – hand lacquered melamine coated       |                      | be guaranteed another method of installation    |
|                     | particle board with ABS edges,                    |                      | needs to be chosen. For example with feet.      |
|                     | inside melamine white                             | Colours Body/Front   | 631 – White glossy                              |
|                     | handle bar at the top                             |                      | 633 – Black glossy                              |
|                     | 1 door                                            |                      | 634 - Grey matt                                 |
|                     | 1 internal glass shelf                            |                      | 635 - Orange glossy                             |
| Weight              | 12,5 kg                                           |                      | 888 - Extended set colours (Please indicate in  |
| Accessories excl.   | Feet (2 pieces), chromed, order no. 40762.0       |                      | order: plum glossy, bordeaux glossy)            |
| Mounting acc. incl. | Installation set for furniture, order no. 49114.0 |                      |                                                 |
|                     | Space saving siphon, order no. 89424.0            | Colours Handle       | Black for black and orange furniture            |
|                     |                                                   |                      | Chrome for all other furniture colours          |