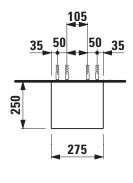

## **PALOMBA COLLECTION FURNITURE**

Medium cabinet 40670.1

| Order no.           | 40670.1 / door hinge left and right  | Mounting information | The walls installed on must meet the require-  |
|---------------------|--------------------------------------|----------------------|------------------------------------------------|
| Dimensions (WxHxD)  | 275 x 825 x 250 mm                   |                      | ments of the furniture in terms of weight and  |
| Specification       | Body/Front - MDF board with PVC foil |                      | the supplied fastening elements. If this canno |
|                     | Integrated handle at the side        |                      | be guaranteed another method of installation   |
|                     | 1 door                               |                      | needs to be chosen.                            |
|                     | 2 glass shelves (adjustable)         | Colours              | 220 – White                                    |
| Weight              | 14,0 kg                              |                      | 221 - Common pear light                        |
| Mounting acc. incl. | Installation set, order no. 49037.5  |                      | 222 - Cherry Vermont dark                      |
|                     |                                      | <del></del>          | 223 – Stone grey                               |

## TECHNICAL DRAWINGS / S 1 : 20

X =The exact hight must be set during installation.