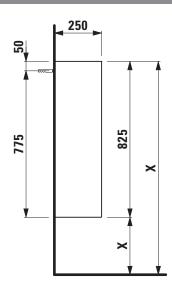

## **PALOMBA COLLECTION FURNITURE**

Medium cabinet 40670.1

| Order no.           | 40670.1 / door hinge left and right  | Mounting information | The walls installed on must meet the require-  |
|---------------------|--------------------------------------|----------------------|------------------------------------------------|
| Dimensions (WxHxD)  | 275 x 825 x 250 mm                   |                      | ments of the furniture in terms of weight and  |
| Specification       | Body/Front - MDF board with PVC foil |                      | the supplied fastening elements. If this canno |
|                     | Integrated handle at the side        |                      | be guaranteed another method of installation   |
|                     | 1 door                               |                      | needs to be chosen.                            |
|                     | 2 glass shelves (adjustable)         | Colours              | 220 – White                                    |
| Weight              | 14,0 kg                              |                      | 221 - Common pear light                        |
| Mounting acc. incl. | Installation set, order no. 49037.5  |                      | 222 - Cherry Vermont dark                      |
|                     |                                      | <del></del>          | 223 – Stone grey                               |

## TECHNICAL DRAWINGS / S 1 : 20

X =The exact hight must be set during installation.