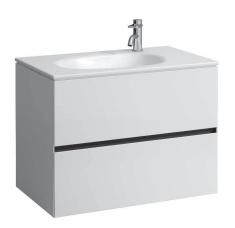

## PALOMBA COLLECTION FURNITURE

Vanity unit 40640.2 40641.2 40642.2

> 40643.2 40644.2

| TECHNICAL DATA      |                                                                                                                                                                                       |                      |                                                                                                                                                                                                            |
|---------------------|---------------------------------------------------------------------------------------------------------------------------------------------------------------------------------------|----------------------|------------------------------------------------------------------------------------------------------------------------------------------------------------------------------------------------------------|
| Order no.           | 40640.2 / 2 drawers<br>40641.2 / 2 drawers, 1 socket (CH)<br>40642.2 / 2 drawers, 1 socket (EU)<br>40643.2 / 2 drawers, LED, 1 socket (CH)<br>40644.2 / 2 drawers, LED, 1 socket (EU) | Mounting information | The walls installed on must meet the requirements of the furniture in terms of weight and the supplied fastening elements. If this cannot be guaranteed another method of installation needs to be chosen. |
| Dimensions (WxHxD)  | 795 x 575 x 476 mm                                                                                                                                                                    |                      | 230V power supply required (only for vanity unit                                                                                                                                                           |
| Matching for        | washbasin, order no. 81780.4                                                                                                                                                          |                      | with socket/LED).                                                                                                                                                                                          |
| Specification       | Body/Front - MDF board with PVC foil                                                                                                                                                  | Colours              | 220 – White                                                                                                                                                                                                |
|                     | Integrated handle in the front                                                                                                                                                        |                      | 221 - Common pear light                                                                                                                                                                                    |
| Weight              | 36,5 kg                                                                                                                                                                               |                      | 222 - Cherry Vermont dark                                                                                                                                                                                  |
| Accessories excl.   | Drawer separations, order no. 49030.1                                                                                                                                                 | <del></del>          | 223 - Stone grey                                                                                                                                                                                           |
| Mounting acc. incl. | Installation set, order no. 49033.2                                                                                                                                                   | <u> </u>             |                                                                                                                                                                                                            |
|                     | Space saving siphon, order no. 89424.0                                                                                                                                                |                      |                                                                                                                                                                                                            |