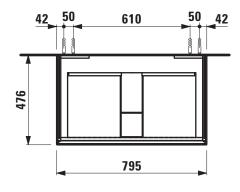

## PALOMBA COLLECTION FURNITURE

Vanity unit 40640.2 40641.2 40642.2

> 40643.2 40644.2

| TECHNICAL DATA      |                                                                                                                                                                                       |                      |                                                                                                                                                                                                            |
|---------------------|---------------------------------------------------------------------------------------------------------------------------------------------------------------------------------------|----------------------|------------------------------------------------------------------------------------------------------------------------------------------------------------------------------------------------------------|
| Order no.           | 40640.2 / 2 drawers<br>40641.2 / 2 drawers, 1 socket (CH)<br>40642.2 / 2 drawers, 1 socket (EU)<br>40643.2 / 2 drawers, LED, 1 socket (CH)<br>40644.2 / 2 drawers, LED, 1 socket (EU) | Mounting information | The walls installed on must meet the requirements of the furniture in terms of weight and the supplied fastening elements. If this cannot be guaranteed another method of installation needs to be chosen. |
| Dimensions (WxHxD)  | 795 x 575 x 476 mm                                                                                                                                                                    |                      | 230V power supply required (only for vanity unit                                                                                                                                                           |
| Matching for        | washbasin, order no. 81780.4                                                                                                                                                          |                      | with socket/LED).                                                                                                                                                                                          |
| Specification       | Body/Front - MDF board with PVC foil                                                                                                                                                  | Colours              | 220 – White                                                                                                                                                                                                |
|                     | Integrated handle in the front                                                                                                                                                        |                      | 221 - Common pear light                                                                                                                                                                                    |
| Weight              | 36,5 kg                                                                                                                                                                               |                      | 222 - Cherry Vermont dark                                                                                                                                                                                  |
| Accessories excl.   | Drawer separations, order no. 49030.1                                                                                                                                                 | <del></del>          | 223 - Stone grey                                                                                                                                                                                           |
| Mounting acc. incl. | Installation set, order no. 49033.2                                                                                                                                                   | <u> </u>             |                                                                                                                                                                                                            |
|                     | Space saving siphon, order no. 89424.0                                                                                                                                                |                      |                                                                                                                                                                                                            |

## TECHNICAL DRAWINGS / S 1 : 20