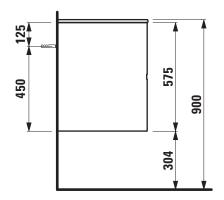

## PALOMBA COLLECTION FURNITURE

Vanity unit 40640.2 40641.2 40642.2

> 40643.2 40644.2

| TECHNICAL DATA      |                                                                                                                                                                                       |                      |                                                                                                                                                                                                            |
|---------------------|---------------------------------------------------------------------------------------------------------------------------------------------------------------------------------------|----------------------|------------------------------------------------------------------------------------------------------------------------------------------------------------------------------------------------------------|
| Order no.           | 40640.2 / 2 drawers<br>40641.2 / 2 drawers, 1 socket (CH)<br>40642.2 / 2 drawers, 1 socket (EU)<br>40643.2 / 2 drawers, LED, 1 socket (CH)<br>40644.2 / 2 drawers, LED, 1 socket (EU) | Mounting information | The walls installed on must meet the requirements of the furniture in terms of weight and the supplied fastening elements. If this cannot be guaranteed another method of installation needs to be chosen. |
| Dimensions (WxHxD)  | 795 x 575 x 476 mm                                                                                                                                                                    |                      | 230V power supply required (only for vanity unit                                                                                                                                                           |
| Matching for        | washbasin, order no. 81780.4                                                                                                                                                          |                      | with socket/LED).                                                                                                                                                                                          |
| Specification       | Body/Front - MDF board with PVC foil                                                                                                                                                  | Colours              | 220 – White                                                                                                                                                                                                |
|                     | Integrated handle in the front                                                                                                                                                        |                      | 221 - Common pear light                                                                                                                                                                                    |
| Weight              | 36,5 kg                                                                                                                                                                               |                      | 222 - Cherry Vermont dark                                                                                                                                                                                  |
| Accessories excl.   | Drawer separations, order no. 49030.1                                                                                                                                                 | <del></del>          | 223 - Stone grey                                                                                                                                                                                           |
| Mounting acc. incl. | Installation set, order no. 49033.2                                                                                                                                                   | <u> </u>             |                                                                                                                                                                                                            |
|                     | Space saving siphon, order no. 89424.0                                                                                                                                                |                      |                                                                                                                                                                                                            |

## TECHNICAL DRAWINGS / S 1 : 20