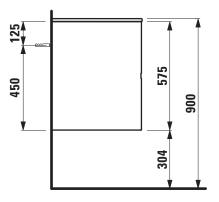

## TECHNICAL DATA

| Order no.           | 40630.2 / 2 drawers<br>40631.2 / 2 drawers, 1 socket (CH)<br>40632.2 / 2 drawers, 1 socket (EU)<br>40633.2 / 2 drawers, LED, 1 socket (CH)<br>40634.2 / 2 drawers, LED, 1 socket (EU) | Mounting information | The walls installed on must meet the require-<br>ments of the furniture in terms of weight and<br>the supplied fastening elements. If this cannot<br>be guaranteed another method of installation<br>needs to be chosen. |
|---------------------|---------------------------------------------------------------------------------------------------------------------------------------------------------------------------------------|----------------------|--------------------------------------------------------------------------------------------------------------------------------------------------------------------------------------------------------------------------|
| Dimensions (WxHxD)  | 646 x 575 x 476 mm                                                                                                                                                                    |                      | 230V power supply required (only for vanity unit                                                                                                                                                                         |
| Matching for        | washbasin, order no. 81780.2                                                                                                                                                          |                      | with socket/LED).                                                                                                                                                                                                        |
| Specification       | Body/Front – MDF board with PVC foil                                                                                                                                                  | Colours              | 220 – White                                                                                                                                                                                                              |
|                     | Integrated handle in the front                                                                                                                                                        |                      | 221 – Common pear light                                                                                                                                                                                                  |
| Weight              | 30,0 kg                                                                                                                                                                               |                      | 222 – Cherry Vermont dark                                                                                                                                                                                                |
| Accessories excl.   | Drawer separations, order no. 49030.1                                                                                                                                                 |                      | 223 – Stone grey                                                                                                                                                                                                         |
| Mounting acc. incl. | Installation set, order no. 49033.2                                                                                                                                                   |                      |                                                                                                                                                                                                                          |
|                     | Space saving siphon, order no. 89424.0                                                                                                                                                |                      |                                                                                                                                                                                                                          |
|                     |                                                                                                                                                                                       |                      |                                                                                                                                                                                                                          |

## TECHNICAL DRAWINGS / S 1 : 20