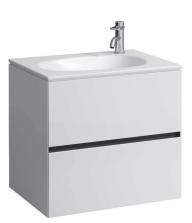

## PALOMBA COLLECTION FURNITURE

Vanity unit 40630.2 40631.2 40632.2 40633.2 40634.2

## TECHNICAL DATA

| Order no.           | 40630.2 / 2 drawers<br>40631.2 / 2 drawers, 1 socket (CH)<br>40632.2 / 2 drawers, 1 socket (EU)<br>40633.2 / 2 drawers, LED, 1 socket (CH)<br>40634.2 / 2 drawers, LED, 1 socket (EU) | Mounting information | The walls installed on must meet the require-<br>ments of the furniture in terms of weight and<br>the supplied fastening elements. If this cannot<br>be guaranteed another method of installation<br>needs to be chosen. |
|---------------------|---------------------------------------------------------------------------------------------------------------------------------------------------------------------------------------|----------------------|--------------------------------------------------------------------------------------------------------------------------------------------------------------------------------------------------------------------------|
| Dimensions (WxHxD)  | 646 x 575 x 476 mm                                                                                                                                                                    |                      | 230V power supply required (only for vanity unit                                                                                                                                                                         |
| Matching for        | washbasin, order no. 81780.2                                                                                                                                                          |                      | with socket/LED).                                                                                                                                                                                                        |
| Specification       | Body/Front – MDF board with PVC foil                                                                                                                                                  | Colours              | 220 – White                                                                                                                                                                                                              |
|                     | Integrated handle in the front                                                                                                                                                        |                      | 221 – Common pear light                                                                                                                                                                                                  |
| Weight              | 30,0 kg                                                                                                                                                                               |                      | 222 – Cherry Vermont dark                                                                                                                                                                                                |
| Accessories excl.   | Drawer separations, order no. 49030.1                                                                                                                                                 |                      | 223 – Stone grey                                                                                                                                                                                                         |
| Mounting acc. incl. | Installation set, order no. 49033.2                                                                                                                                                   |                      |                                                                                                                                                                                                                          |
|                     | Space saving siphon, order no. 89424.0                                                                                                                                                |                      |                                                                                                                                                                                                                          |
|                     |                                                                                                                                                                                       |                      |                                                                                                                                                                                                                          |