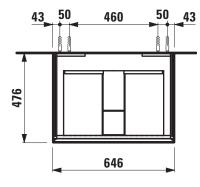

## TECHNICAL DATA

| Order no.           | 40630.2 / 2 drawers<br>40631.2 / 2 drawers, 1 socket (CH)<br>40632.2 / 2 drawers, 1 socket (EU)<br>40633.2 / 2 drawers, LED, 1 socket (CH)<br>40634.2 / 2 drawers, LED, 1 socket (EU) | Mounting information | The walls installed on must meet the require-<br>ments of the furniture in terms of weight and<br>the supplied fastening elements. If this cannot<br>be guaranteed another method of installation<br>needs to be chosen. |
|---------------------|---------------------------------------------------------------------------------------------------------------------------------------------------------------------------------------|----------------------|--------------------------------------------------------------------------------------------------------------------------------------------------------------------------------------------------------------------------|
| Dimensions (WxHxD)  | 646 x 575 x 476 mm                                                                                                                                                                    |                      | 230V power supply required (only for vanity unit                                                                                                                                                                         |
| Matching for        | washbasin, order no. 81780.2                                                                                                                                                          |                      | with socket/LED).                                                                                                                                                                                                        |
| Specification       | Body/Front – MDF board with PVC foil                                                                                                                                                  | Colours              | 220 – White                                                                                                                                                                                                              |
|                     | Integrated handle in the front                                                                                                                                                        |                      | 221 – Common pear light                                                                                                                                                                                                  |
| Weight              | 30,0 kg                                                                                                                                                                               |                      | 222 – Cherry Vermont dark                                                                                                                                                                                                |
| Accessories excl.   | Drawer separations, order no. 49030.1                                                                                                                                                 |                      | 223 – Stone grey                                                                                                                                                                                                         |
| Mounting acc. incl. | Installation set, order no. 49033.2                                                                                                                                                   |                      |                                                                                                                                                                                                                          |
|                     | Space saving siphon, order no. 89424.0                                                                                                                                                |                      |                                                                                                                                                                                                                          |
|                     |                                                                                                                                                                                       |                      |                                                                                                                                                                                                                          |

## TECHNICAL DRAWINGS / S 1 : 20