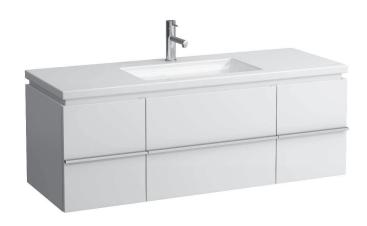

## **CASE FOR LIVING SQUARE FURNITURE**

Vanity unit 40131.1 40131.2

| TECHNICAL DATA     |                                                |                      |                                                    |
|--------------------|------------------------------------------------|----------------------|----------------------------------------------------|
| Order no.          | 40131.1 / 1 drawer, 2 doors                    | Mounting acc. incl.  | Installation set for furniture, order no. 49120.6, |
|                    | 40131.2 / 2 drawers, 2 doors                   |                      | 49114.0                                            |
| Dimensions (WxHxD) | 1293 x 425 x 476 mm                            |                      | Space saving siphon, order no. 89424.0             |
| Matching for       | Washbasin, order no. 81643.5, 81643.6          | Mounting information | The walls installed on must meet the require-      |
| Specification      | Body/Front – MDF board with PVC foil           |                      | ments of the furniture in terms of weight and      |
|                    | Integrated handle on the top of the drawer and |                      | the supplied fastening elements. If this cannot    |
|                    | aluminum handle bar in the middle              |                      | be guaranteed another method of installation       |
|                    | 2 glass shelves (adjustable)                   |                      | needs to be chosen. For example with feet.         |
| Weight             | 40131.1 / 45,0 kg                              | Colours              | 463 – White matt                                   |
|                    | 40131.2 / 50,0 kg                              |                      | 464 – White glossy                                 |
| Accessories excl.  | Feet (2 pieces), aluminium, order no. 48309.7  |                      | 519 - Chalked oak                                  |
|                    | Towel rail, chromed, order no. 49095.1         |                      | 548 - Anthracite oak                               |
|                    |                                                |                      | 999 – 38 other lacquered colours on request        |