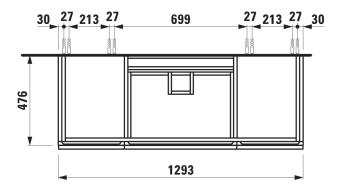

## **CASE FOR LIVING SQUARE FURNITURE**

Vanity unit 40131.1 40131.2

| TECHNICAL DATA     |                                                |                      |                                                    |
|--------------------|------------------------------------------------|----------------------|----------------------------------------------------|
| Order no.          | 40131.1 / 1 drawer, 2 doors                    | Mounting acc. incl.  | Installation set for furniture, order no. 49120.6, |
|                    | 40131.2 / 2 drawers, 2 doors                   |                      | 49114.0                                            |
| Dimensions (WxHxD) | 1293 x 425 x 476 mm                            |                      | Space saving siphon, order no. 89424.0             |
| Matching for       | Washbasin, order no. 81643.5, 81643.6          | Mounting information | The walls installed on must meet the require-      |
| Specification      | Body/Front – MDF board with PVC foil           |                      | ments of the furniture in terms of weight and      |
|                    | Integrated handle on the top of the drawer and |                      | the supplied fastening elements. If this cannot    |
|                    | aluminum handle bar in the middle              |                      | be guaranteed another method of installation       |
|                    | 2 glass shelves (adjustable)                   |                      | needs to be chosen. For example with feet.         |
| Weight             | 40131.1 / 45,0 kg                              | Colours              | 463 – White matt                                   |
|                    | 40131.2 / 50,0 kg                              |                      | 464 – White glossy                                 |
| Accessories excl.  | Feet (2 pieces), aluminium, order no. 48309.7  |                      | 519 - Chalked oak                                  |
|                    | Towel rail, chromed, order no. 49095.1         |                      | 548 - Anthracite oak                               |
|                    |                                                |                      | 999 – 38 other lacquered colours on request        |

## TECHNICAL DRAWINGS / S 1 : 20

LAUFEN