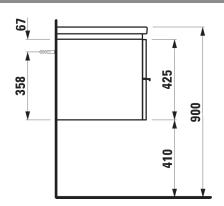

## **CASE FOR LIVING SQUARE FURNITURE**

Vanity unit 40131.1 40131.2

| TECHNICAL DATA     |                                                |                      |                                                    |
|--------------------|------------------------------------------------|----------------------|----------------------------------------------------|
| Order no.          | 40131.1 / 1 drawer, 2 doors                    | Mounting acc. incl.  | Installation set for furniture, order no. 49120.6, |
|                    | 40131.2 / 2 drawers, 2 doors                   |                      | 49114.0                                            |
| Dimensions (WxHxD) | 1293 x 425 x 476 mm                            |                      | Space saving siphon, order no. 89424.0             |
| Matching for       | Washbasin, order no. 81643.5, 81643.6          | Mounting information | The walls installed on must meet the require-      |
| Specification      | Body/Front – MDF board with PVC foil           |                      | ments of the furniture in terms of weight and      |
|                    | Integrated handle on the top of the drawer and |                      | the supplied fastening elements. If this cannot    |
|                    | aluminum handle bar in the middle              |                      | be guaranteed another method of installation       |
|                    | 2 glass shelves (adjustable)                   |                      | needs to be chosen. For example with feet.         |
| Weight             | 40131.1 / 45,0 kg                              | Colours              | 463 – White matt                                   |
|                    | 40131.2 / 50,0 kg                              |                      | 464 – White glossy                                 |
| Accessories excl.  | Feet (2 pieces), aluminium, order no. 48309.7  |                      | 519 - Chalked oak                                  |
|                    | Towel rail, chromed, order no. 49095.1         |                      | 548 - Anthracite oak                               |
|                    |                                                |                      | 999 – 38 other lacquered colours on request        |

## TECHNICAL DRAWINGS / S 1 : 20

LAUFEN