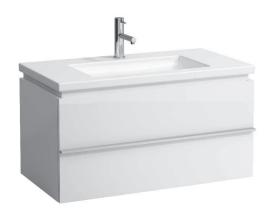

## **CASE FOR LIVING SQUARE FURNITURE**

Vanity unit 40126.1 40126.2

| TECHNICAL DA       | TA                                             |                      |                                                 |
|--------------------|------------------------------------------------|----------------------|-------------------------------------------------|
| Order no.          | 40126.1 / 1 drawer                             | Mounting acc. incl.  | Installation set, order no. 49665.0             |
|                    | 40126.2 / 2 drawers                            |                      | Space saving siphon, order no. 89424.0          |
| Dimensions (WxHxD) | 893 x 425 x 476 mm                             | Mounting information | The walls installed on must meet the require-   |
| Matching for       | Washbasin, order no. 81643.3                   |                      | ments of the furniture in terms of weight and   |
| Specification      | Body/Front – MDF board with PVC foil           |                      | the supplied fastening elements. If this cannot |
|                    | Integrated handle on the top of the drawer and |                      | be guaranteed another method of installation    |
|                    | aluminum handle bar in the middle              |                      | needs to be chosen. For example with feet.      |
| Weight             | 40126.1 / 29,0 kg                              | Colours              | 463 – White                                     |
|                    | 40126.2 / 34,5 kg                              |                      | 464 - White glossy                              |
| Accessories excl.  | Feet (2 pieces), aluminium, order no. 48309.7  |                      | 519 - Chalked oak                               |
|                    | Towel rail, chromed, order no. 49095.1         |                      | 548 - Anthracite oak                            |
|                    |                                                |                      | 999 – 38 other lacquered colours on request     |