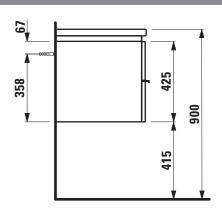

## **CASE FOR LIVING SQUARE FURNITURE**

Vanity unit 40126.1 40126.2

| TECHNICAL DA       | TA                                             |                      |                                                 |
|--------------------|------------------------------------------------|----------------------|-------------------------------------------------|
| Order no.          | 40126.1 / 1 drawer                             | Mounting acc. incl.  | Installation set, order no. 49665.0             |
|                    | 40126.2 / 2 drawers                            |                      | Space saving siphon, order no. 89424.0          |
| Dimensions (WxHxD) | 893 x 425 x 476 mm                             | Mounting information | The walls installed on must meet the require-   |
| Matching for       | Washbasin, order no. 81643.3                   |                      | ments of the furniture in terms of weight and   |
| Specification      | Body/Front – MDF board with PVC foil           |                      | the supplied fastening elements. If this cannot |
|                    | Integrated handle on the top of the drawer and |                      | be guaranteed another method of installation    |
|                    | aluminum handle bar in the middle              |                      | needs to be chosen. For example with feet.      |
| Weight             | 40126.1 / 29,0 kg                              | Colours              | 463 – White                                     |
|                    | 40126.2 / 34,5 kg                              |                      | 464 - White glossy                              |
| Accessories excl.  | Feet (2 pieces), aluminium, order no. 48309.7  |                      | 519 - Chalked oak                               |
|                    | Towel rail, chromed, order no. 49095.1         |                      | 548 - Anthracite oak                            |
|                    |                                                |                      | 999 – 38 other lacquered colours on request     |

## TECHNICAL DRAWINGS / S 1 : 20

LAUFEN z 120718