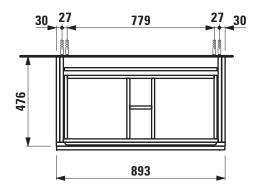

## **CASE FOR LIVING SQUARE FURNITURE**

Vanity unit 40126.1 40126.2

| TECHNICAL DA       | TA                                             |                      |                                                 |
|--------------------|------------------------------------------------|----------------------|-------------------------------------------------|
| Order no.          | 40126.1 / 1 drawer                             | Mounting acc. incl.  | Installation set, order no. 49665.0             |
|                    | 40126.2 / 2 drawers                            |                      | Space saving siphon, order no. 89424.0          |
| Dimensions (WxHxD) | 893 x 425 x 476 mm                             | Mounting information | The walls installed on must meet the require-   |
| Matching for       | Washbasin, order no. 81643.3                   |                      | ments of the furniture in terms of weight and   |
| Specification      | Body/Front – MDF board with PVC foil           |                      | the supplied fastening elements. If this cannot |
|                    | Integrated handle on the top of the drawer and |                      | be guaranteed another method of installation    |
|                    | aluminum handle bar in the middle              |                      | needs to be chosen. For example with feet.      |
| Weight             | 40126.1 / 29,0 kg                              | Colours              | 463 – White                                     |
|                    | 40126.2 / 34,5 kg                              |                      | 464 - White glossy                              |
| Accessories excl.  | Feet (2 pieces), aluminium, order no. 48309.7  |                      | 519 - Chalked oak                               |
|                    | Towel rail, chromed, order no. 49095.1         |                      | 548 - Anthracite oak                            |
|                    |                                                |                      | 999 – 38 other lacquered colours on request     |

## TECHNICAL DRAWINGS / S 1 : 20

LAUFEN z 120718