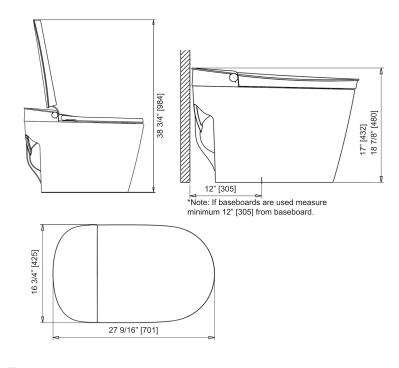

#### **Features**

Dimensions L 27 9/16" x W 16 3/4"x H 18 7/8"

Weight 110 lbs (50 kg)

Material Finish Vitreous China, ABS Scratch Resistant Lid and Micro Shield™ Antibacterial Glaze

Color White

Water Consumption Siphon Jet Rimless Dual Flush 1.28/1.0 GPF (4.8/3.8 LPF)

Configuration 12" Rough In Adjustable Water Temperature (3 Levels)

Floor mounted/ Siphonic Instantly Warm Water temperature
Floorated Bowl Shape Adjustable Shower and Massaging

Elongated Bowl Shape
ADA Height Toilet Bowl
Pump Operated
Adjustable Shower and Massaging
Adjustable Self-Warming Seat (3 Levels)
Removeable SS Wand for Cleaning