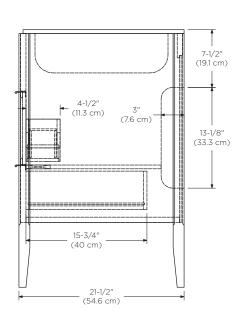

Oak Toscana (E82) with Brushed Nickel metal inlay

White (W01) with Brushed Nickel metal inlay

Front

Side

Model: 057036

Features: 2 trapezoid shaped side doors with Hettich brand hardware

2 wooden shelves

1 full extension soft close square center drawer with Hettich brand hardware

1 full extension soft close trapezoid shaped lower drawer with Hettich brand hardware

Brushed metal inlay detail on doors and drawers

Solid wood drawer box construction with dovetail construction

Fully finished interiors

Solid wood construction (no MDF)

Multi-step polyurethane finish resists moisture and scratches

U.S. PATENT PENDING

All Ronbow cabinets are made of solid hardwood or hardwood plywood and meet strict CARB II Standards. No particle board or Micro-Density Fiberboard (MDF) are used.