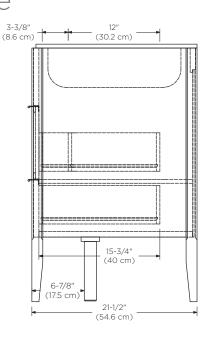

Model: 057030

Features: 2 trapezoid shaped side doors with Hettich brand hardware

2 wooden shelves

1 soft close tilt down square center drawer with organizer and Hettich brand hardware 1 full extension soft close trapezoid shaped lower drawer with Hettich brand hardware

Brushed metal inlay detail on doors and drawers

Solid wood drawer box construction with dovetail construction

Fully finished interiors

Solid wood construction (no MDF)

Multi-step polyurethane finish resists moisture and scratches

U.S. PATENT PENDING

All Ronbow cabinets are made of solid hardwood or hardwood plywood and meet strict CARB II Standards. No particle board or Micro-Density Fiberboard (MDF) are used.

Available Finishes: Navy (F22) with Brushed Brass metal inlay