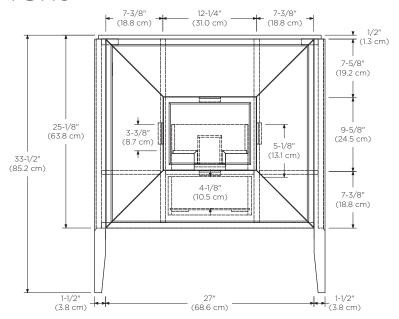

Model: 057030

Features: 2 trapezoid shaped side doors with Hettich brand hardware

2 wooden shelves

1 soft close tilt down square center drawer with organizer and Hettich brand hardware 1 full extension soft close trapezoid shaped lower drawer with Hettich brand hardware

Brushed metal inlay detail on doors and drawers

Solid wood drawer box construction with dovetail construction

Fully finished interiors

Solid wood construction (no MDF)

Multi-step polyurethane finish resists moisture and scratches

U.S. PATENT PENDING

All Ronbow cabinets are made of solid hardwood or hardwood plywood and meet strict CARB II Standards. No particle board or Micro-Density Fiberboard (MDF) are used.

Available Finishes: Navy (F22) with Brushed Brass metal inlay