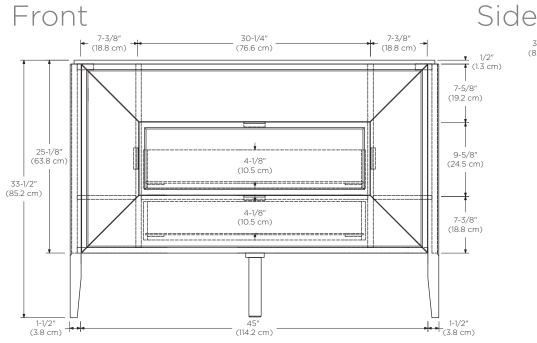

Oak Toscana (E82) with Brushed Nickel metal inlay

White (W01) with Brushed Nickel metal inlay

Front

Side

Model: 057036

Features: 2 trapezoid shaped side doors with Hettich brand hardware

2 wooden shelves

1 full extension soft close square center drawer with Hettich brand hardware

1 full extension soft close trapezoid shaped lower drawer with Hettich brand hardware

Brushed metal inlay detail on doors and drawers

Solid wood drawer box construction with dovetail construction

Fully finished interiors

Solid wood construction (no MDF)

Multi-step polyurethane finish resists moisture and scratches

U.S. PATENT PENDING

All Ronbow cabinets are made of solid hardwood or hardwood plywood and meet strict CARB II Standards. No particle board or Micro-Density Fiberboard (MDF) are used.

Available Finishes: Navy (F22) with Brushed Brass metal inlay

Oak Toscana (E82) with Brushed Nickel metal inlay

White (WO1) with Brushed Nickel metal inlay

Model: 057048

Features: 2 trapezoid shaped side doors with Hettich brand hardware