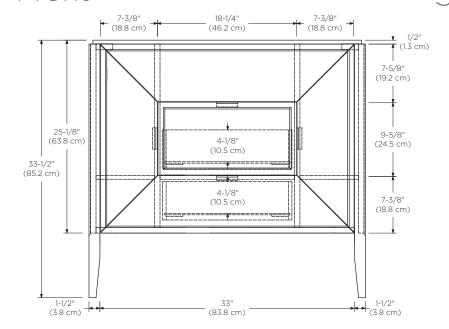

Model: 057030

Features: 2 trapezoid shaped side doors with Hettich brand hardware

2 wooden shelves

1 soft close tilt down square center drawer with organizer and Hettich brand hardware 1 full extension soft close trapezoid shaped lower drawer with Hettich brand hardware

Brushed metal inlay detail on doors and drawers

Solid wood drawer box construction with dovetail construction

Fully finished interiors

Solid wood construction (no MDF)

Multi-step polyurethane finish resists moisture and scratches

U.S. PATENT PENDING

All Ronbow cabinets are made of solid hardwood or hardwood plywood and meet strict CARB II Standards. No particle board or Micro-Density Fiberboard (MDF) are used.

Available Finishes: Navy (F22) with Brushed Brass metal inlay