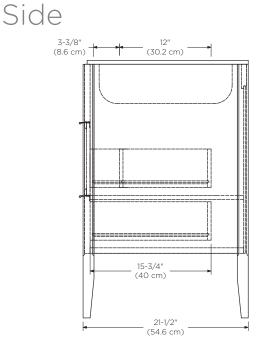

Model: 057030

Features: 2 trapezoid shaped side doors with Hettich brand hardware

2 wooden shelves

1 soft close tilt down square center drawer with organizer and Hettich brand hardware 1 full extension soft close trapezoid shaped lower drawer with Hettich brand hardware

Brushed metal inlay detail on doors and drawers

Solid wood drawer box construction with dovetail construction

Fully finished interiors

Solid wood construction (no MDF)

Multi-step polyurethane finish resists moisture and scratches

U.S. PATENT PENDING

All Ronbow cabinets are made of solid hardwood or hardwood plywood and meet strict CARB II Standards. No particle board or Micro-Density Fiberboard (MDF) are used.

Available Finishes: Navy (F22) with Brushed Brass metal inlay