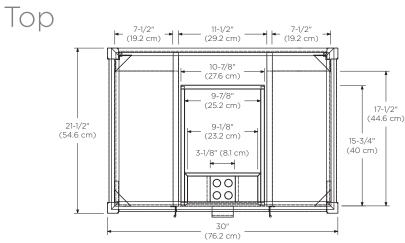

Model: 057030

Features: 2 trapezoid shaped side doors with Hettich brand hardware

2 wooden shelves

1 soft close tilt down square center drawer with organizer and Hettich brand hardware 1 full extension soft close trapezoid shaped lower drawer with Hettich brand hardware

Brushed metal inlay detail on doors and drawers

Solid wood drawer box construction with dovetail construction

Fully finished interiors

Solid wood construction (no MDF)

Multi-step polyurethane finish resists moisture and scratches

U.S. PATENT PENDING

All Ronbow cabinets are made of solid hardwood or hardwood plywood and meet strict CARB II Standards. No particle board or Micro-Density Fiberboard (MDF) are used.

Available Finishes: Navy (F22) with Brushed Brass metal inlay