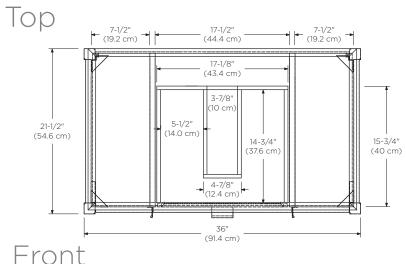

Available Finishes: Navy (F22) with Brushed Brass metal inlay

Oak Toscana (E82) with Brushed Nickel metal inlay

White (WO1) with Brushed Nickel metal inlay

Model: 057048

Features: 2 trapezoid shaped side doors with Hettich brand hardware

2 wooden shelves

1 full extension soft close square center drawer with Hettich brand hardware

1 full extension soft close trapezoid shaped lower drawer with Hettich brand hardware

Brushed metal inlay detail on doors and drawers

Solid wood drawer box construction with dovetail construction

Fully finished interiors

Solid wood construction (no MDF)

Multi-step polyurethane finish resists moisture and scratches

U.S. PATENT PENDING

All Ronbow cabinets are made of solid hardwood or hardwood plywood and meet strict CARB II Standards. No particle board or Micro-Density Fiberboard (MDF) are used.