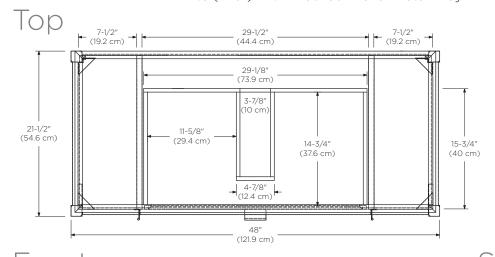

Model: 057030

Features: 2 trapezoid shaped side doors with Hettich brand hardware

2 wooden shelves

1 soft close tilt down square center drawer with organizer and Hettich brand hardware 1 full extension soft close trapezoid shaped lower drawer with Hettich brand hardware

Brushed metal inlay detail on doors and drawers

Solid wood drawer box construction with dovetail construction

Fully finished interiors

Solid wood construction (no MDF)

Multi-step polyurethane finish resists moisture and scratches

U.S. PATENT PENDING

All Ronbow cabinets are made of solid hardwood or hardwood plywood and meet strict CARB II Standards. No particle board or Micro-Density Fiberboard (MDF) are used.

Available Finishes: Navy (F22) with Brushed Brass metal inlay