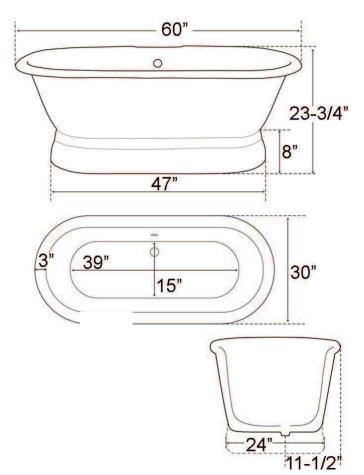

## L: 60" W: 30" H: 23 3/4" (from floor to top of tub) Depth: 13" to overflow

17 3/4" at drain

| Gallon Capacity: |  |
|------------------|--|
| Shipping Weight: |  |
| Empty Weight:    |  |
| Filled Weight:   |  |

32 520 lbs. 340 lbs. 607 lbs.