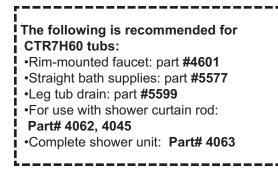

## CONRAD 60" CAST IRON DOUBLE ROLL TOP TUB

Cat. No. CTDR7H60B



## L: 60" W: 30" H: 23 3/4" (from floor to top of tub) Depth: 13" to overflow

17 3/4" at drain



| Gallon Capacity: |  |
|------------------|--|
| Shipping Weight: |  |
| Empty Weight:    |  |
| Filled Weight:   |  |

32 520 lbs. 340 lbs. 607 lbs.

## Features:

- ► Inside finish is white enamel
- One piece tub with integrated base
- ► Tub exterior is white (expoxy)
- ► 7" centers in tub deck
- ► Tub is thoroughly inspected before shipment

Extra Paint Charge (inside of tub is always white enamel):Bisque Paint - \$160Black Paint - \$160Bathtubs painted in bisque or black are considered "special order" and are not returnable.



Dimensions of fixture are nominal and may vary within the range of tolerances established by ANSI Standard A112.19.2. Dimensions and specifications subject to change without notice.