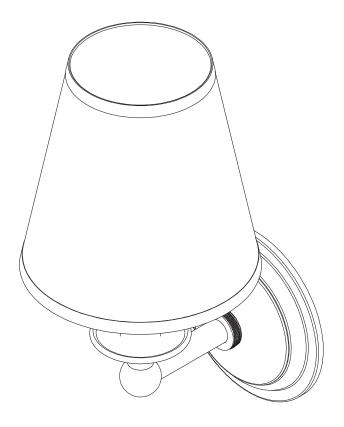

#### **Features**

- Solid brass construction
- Single-post, single light design
- UL listed for damp locations
- Poly-rayon fabric shade
- Complements London Terrace product series

## Product Specification: Add glass type designator and "Color / Finish" suffix to Model number, below.

The Single Light shall incorporate solid brass construction with a poly-rayon fabric shade. Single Light shall complement motiv London Terrace product series. Single Light shall be motiv Model 2681/\_\_\_\_.