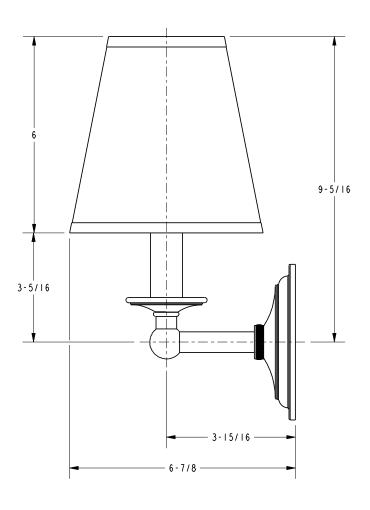

PN □ SN |
| 2681-TS         | Replacement Poly-rayon Fabric Shade   |                      |
|                 |                                       |                      |
|                 |                                       |                      |
|                 |                                       |                      |
|                 |                                       |                      |

## Product Specification: Add glass type designator and "Color / Finish" suffix to Model number, below.

The Single Light shall incorporate solid brass construction with a poly-rayon fabric shade. Single Light shall complement motiv London Terrace product series. Single Light shall be motiv Model 2681/\_\_\_\_.

## 2681

## **Product Dimensions** (units are in inches)