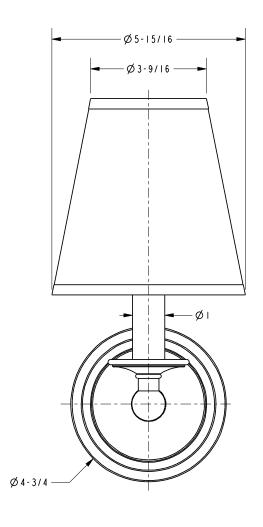

□ PN □ SN |
| 2681-TS         | Replacement Poly-rayon Fabric Shade   |                      |
|                 |                                       |                      |
|                 |                                       |                      |
|                 |                                       |                      |
|                 |                                       |                      |

## Product Specification: Add glass type designator and "Color / Finish" suffix to Model number, below.

The Single Light shall incorporate solid brass construction with a poly-rayon fabric shade. Single Light shall complement motiv London Terrace product series. Single Light shall be motiv Model 2681/\_\_\_\_.

## 2681

## **Product Dimensions** (units are in inches)