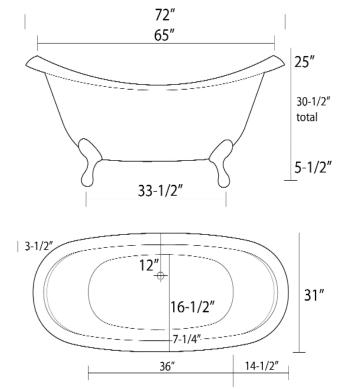

## Cat. No. CTDS7H72M

L: 72" W: 31"

H: 30 1/2" (from floor to top of tub)

Depth: 17 1/2" at drain

Water depth: 14" to overflow

Overflow hole: 1 1/2"