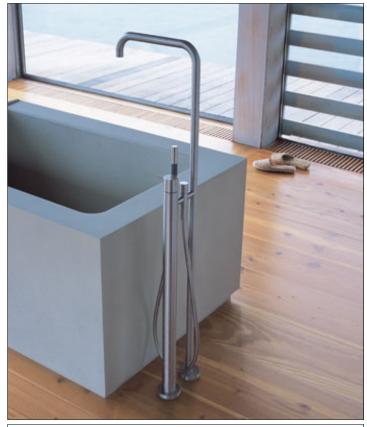

## FS1

Free-standing bath mixer with hand shower, high 1080 mm.
FS1 UP = Build-in part for free-standing bath mixer with hand shower.
FS1 AP = Trim part for free-standing bath mixer with hand shower.
FS1 with height 930 mm available on request.