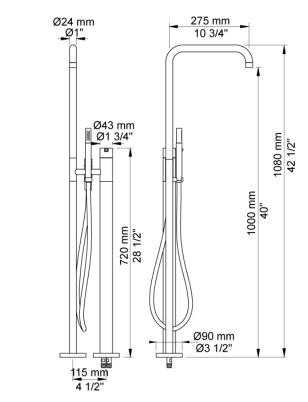

## FS1

Free-standing bath mixer with hand shower, high 1080 mm.
FS1 UP = Build-in part for free-standing bath mixer with hand shower.
FS1 AP = Trim part for free-standing bath mixer with hand shower.
FS1 with height 930 mm available on request.

If the floor covering is greater than 15 mm, extensions should be specified when ordering the FS1. All extensions supplied with the FS1 are free of charge.