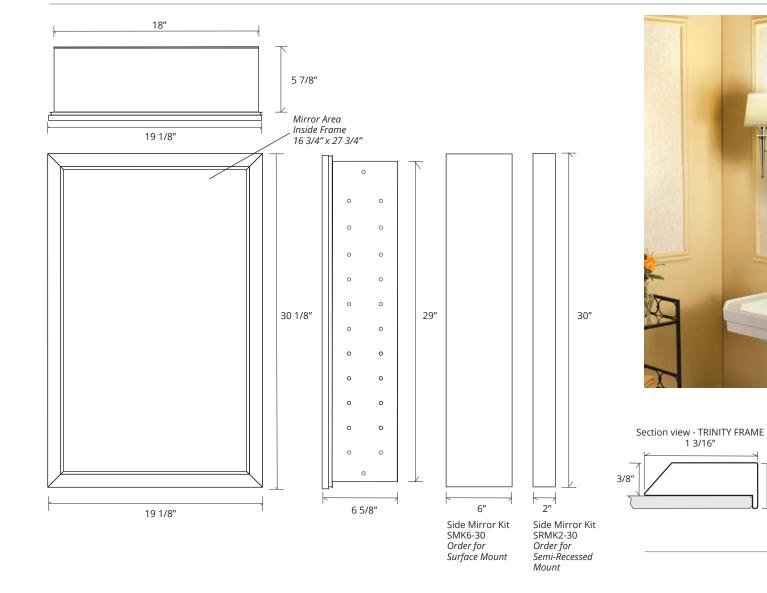

## TRINITY FRAMED MIRROR CABINET GC2030-6-SC-TR

Side Mirror Kit - Order for Surface Mount, #SMK6-30; or Semi Recessed #SRMK2-30 Beveled Mirror also available (*add "BM" to model code*)

## SPECIFICATIONS

| Roughing-in Opening | 18 3/8" x 29 3/8" |
|---------------------|-------------------|
| Overall Dimensions  | 19 1/8" x 30 1/8" |

**GLASSCRAFTERS INC** 

Finishes: Polished Chrome, Polished Nickel, Brushed Nickel, Brushed Bronze, Oil Rubbed Bronze